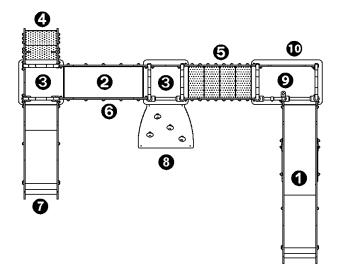

## **Components**

- Slide HT: 1.17m
- Walkway
- ❸ Platform HT: 0.6m
- 4 Steps
- 6 Connecting staircase
- Wall
- 0 Slide HT: 0.6m
- 8 Slope
- 9 Platform HT: 1.17m
- 1 Grande balustrade
- Balustrade éléments