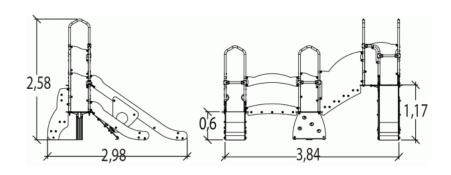

## **Components**

- Slide HT: 1.17m
- Walkway
- ❸ Platform HT: 0.6m
- 4 Steps
- 6 Connecting staircase
- Wall
- 0 Slide HT: 0.6m
- 8 Slope
- 9 Platform HT: 1.17m
- 1 Grande balustrade
- Balustrade éléments

## Installation of equipment

IMPORTANT: It is essential to refer to the installation instructions for information on the size of the safety areas.

Impact area (minimum normative surface)

Free space

| 쒸     |        |
|-------|--------|
| 0,6m  | 8m²    |
| 1m    | 13,5m² |
| 1,17m | 12m²   |
|       | 1m     |