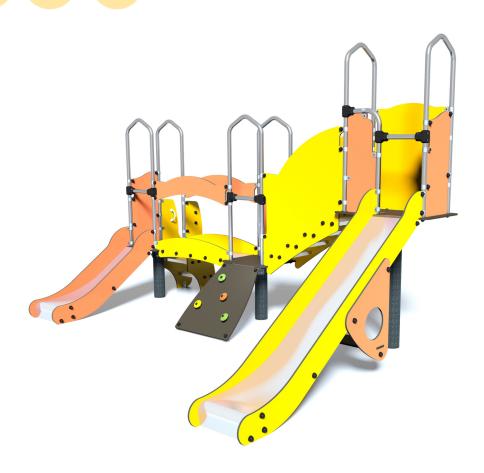

## Play value:

climbing

**x1** 

sliding

**x**3

meeting

11

resting

hiding

getting across

**x1** 

**x1** 

## **Components**

- Slide HT: 1.17m
- Walkway
- ❸ Platform HT: 0.6m
- 4 Steps
- 6 Connecting staircase
- Wall
- 0 Slide HT: 0.6m
- 8 Slope
- 9 Platform HT: 1.17m
- 1 Grande balustrade
- Balustrade éléments