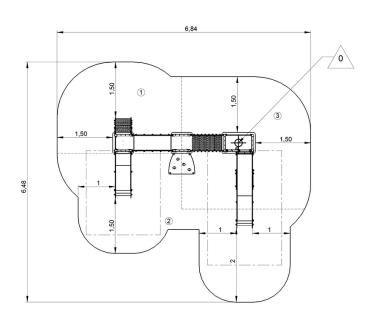

## **Components**

- Slide HT: 1.17m
- Walkway
- ❸ Platform HT: 0.6m
- 4 Steps
- 6 Connecting staircase
- Wall
- 0 Slide HT: 0.6m
- 8 Slope
- 9 Platform HT: 1.17m
- 1 Grande balustrade
- Balustrade éléments