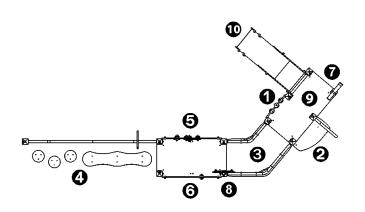

## Components

- Abacus
- 2 1 Step Access
- 3 Curved bridge
- 4 Play Trail
- **5** Flower panel
- **6** The Pachinko Play Panel
- **7** Telescope
- 8 Coloured binoculars
- 9 Plateforme HT: 60 cm
- 10 Toboggan HT: 60 cm