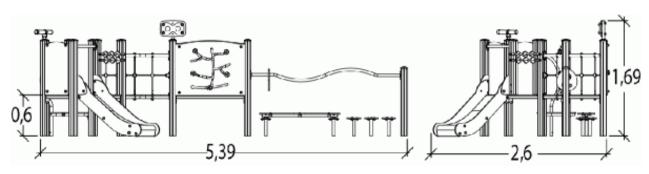

## Installation of equipment

IMPORTANT: It is essential to refer to the installation instructions for information on the size of the safety areas.

Impact area (minimum normative surface)

|   | ů<br>Ti |        |
|---|---------|--------|
| 1 | 0,6m    | 26,5m² |
| 2 | 1m      | 7,5m²  |