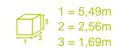

## Installation of equipment

IMPORTANT: It is essential to refer to the installation instructions for information on the size of the safety areas.

Impact area (minimum normative surface)

|   | ů<br>Ti |        |
|---|---------|--------|
| 1 | 0,6m    | 26,5m² |
| 2 | 1m      | 7,5m²  |