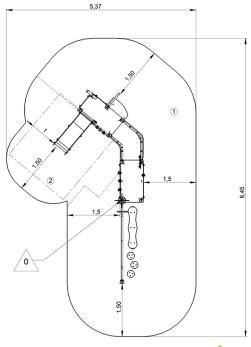

## Installation of equipment

IMPORTANT: It is essential to refer to the installation instructions for information on the size of the safety areas.

Impact area (minimum normative surface)

|   | ů<br>Ti |        |
|---|---------|--------|
| 1 | 0,6m    | 26,5m² |
| 2 | 1m      | 7,5m²  |