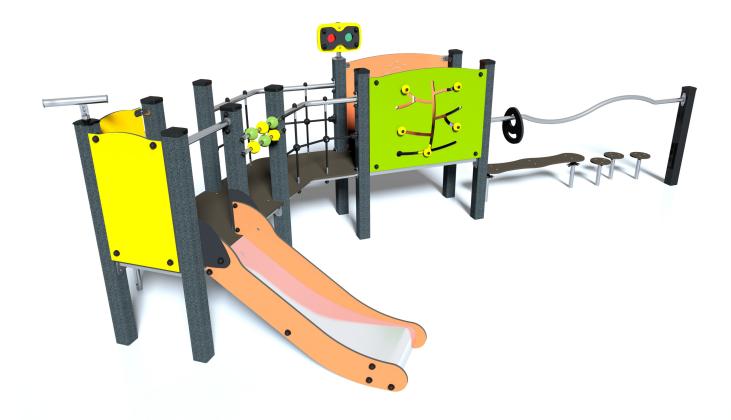

## Components

- Abacus
- 2 1 Step Access
- 3 Curved bridge
- 4 Play Trail
- **5** Flower panel
- **6** The Pachinko Play Panel
- **7** Telescope
- 8 Coloured binoculars
- 9 Plateforme HT: 60 cm
- 10 Toboggan HT: 60 cm