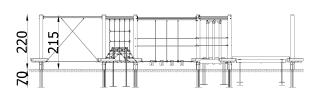

| INFORMATION              |                    |  |
|--------------------------|--------------------|--|
| Number of users          | 24                 |  |
| Age range                | 3 - 14             |  |
| Device dimensions [m]    | 10.88 x 9.44 x 2.2 |  |
| Compliance with the norm | EN-1176-1:2017-12  |  |
| Spare parts              | Available          |  |