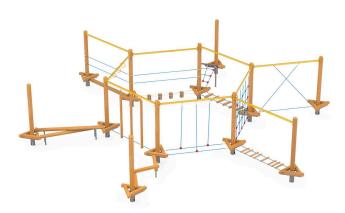

## Mini Climbing Trial 1602 Wood 1602

## **DESCRIPTION**

The structure of the device is made of laminated wood, oiled or covered with colored azure. Steel elements protected against corrosion by galvanizing and powder coating. All connectors and fittings resistant to weather conditions and UV radiation. The device is placed below ground level. Foundation according to the assembly instructions.

| INFORMATION              |                    |  |
|--------------------------|--------------------|--|
| Number of users          | 24                 |  |
| Age range                | 3 - 14             |  |
| Device dimensions [m]    | 10.88 x 9.44 x 2.2 |  |
| Compliance with the norm | EN-1176-1:2017-12  |  |
| Spare parts              | Available          |  |