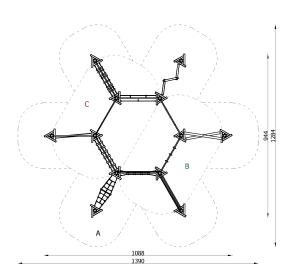

| INFORMATION              |                    |  |
|--------------------------|--------------------|--|
| Number of users          | 24                 |  |
| Age range                | 3 - 14             |  |
| Device dimensions [m]    | 10.88 x 9.44 x 2.2 |  |
| Compliance with the norm | EN-1176-1:2017-12  |  |
| Spare parts              | Available          |  |

| SAFETY SURFACE |                           |           |                              |
|----------------|---------------------------|-----------|------------------------------|
| Zone           | Max height<br>of fall [m] | Area [m²] | Perimeter of safety zone [m] |
| А              | 0.89                      | 56.96     |                              |
| В              | 1.84                      | 26.14     | 55.49                        |
| С              | 2.08                      | 29.4      |                              |