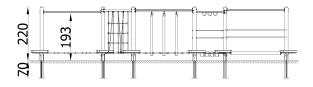

| INFORMATION              |                    |  |  |
|--------------------------|--------------------|--|--|
| Number of users          | 16                 |  |  |
| Age range                | 3 - 14             |  |  |
| Device dimensions [m]    | 10.88 x 5.11 x 2.2 |  |  |
| Compliance with the norm | EN-1176-1:2017-12  |  |  |
| Spare parts              | Available          |  |  |

| SAFETY SURFACE |                           |           |                              |
|----------------|---------------------------|-----------|------------------------------|
| Zone           | Max height<br>of fall [m] | Area [m²] | Perimeter of safety zone [m] |
| A              | 0.43                      | 33        |                              |
| В              | 1.93                      | 82        | 39.5                         |
| С              |                           |           |                              |