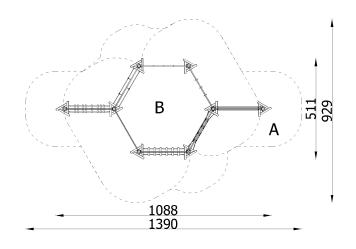

| INFORMATION              |                    |  |  |
|--------------------------|--------------------|--|--|
| Number of users          | 16                 |  |  |
| Age range                | 3 - 14             |  |  |
| Device dimensions [m]    | 10.88 x 5.11 x 2.2 |  |  |
| Compliance with the norm | EN-1176-1:2017-12  |  |  |
| Spare parts              | Available          |  |  |

| SAFETY SURFACE |                           |           |                              |
|----------------|---------------------------|-----------|------------------------------|
| Zone           | Max height<br>of fall [m] | Area [m²] | Perimeter of safety zone [m] |
| A              | 0.43                      | 33        |                              |
| В              | 1.93                      | 82        | 39.5                         |
| С              |                           |           |                              |