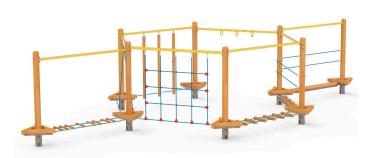

## Mini Climbing Trial 1603 Wood 1603

## DESCRIPTION

The structure of the device is made of laminated wood, oiled or covered with colored azure. Steel elements protected against corrosion by galvanizing and powder coating. All connectors and fittings resistant to weather conditions and UV radiation. The device is placed below ground level. Foundation according to the assembly instructions.