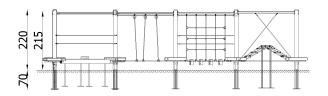

| INFORMATION              |                   |  |  |
|--------------------------|-------------------|--|--|
| Number of users          | 20                |  |  |
| Age range                | 3 - 14            |  |  |
| Device dimensions [m]    | 5.55 x 9.44 x 2.2 |  |  |
| Compliance with the norm | EN-1176-1:2017-12 |  |  |
| Spare parts              | Available         |  |  |