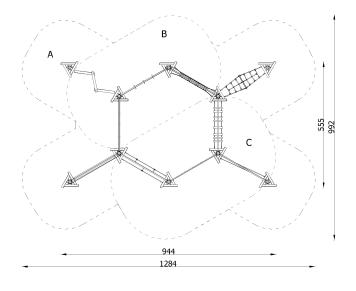

| INFORMATION              |                   |  |  |
|--------------------------|-------------------|--|--|
| Number of users          | 20                |  |  |
| Age range                | 3 - 14            |  |  |
| Device dimensions [m]    | 5.55 x 9.44 x 2.2 |  |  |
| Compliance with the norm | EN-1176-1:2017-12 |  |  |
| Spare parts              | Available         |  |  |

| SAFETY SURFACE |                           |           |                                    |
|----------------|---------------------------|-----------|------------------------------------|
| Zone           | Max height<br>of fall [m] | Area [m²] | Perimeter of<br>safety zone<br>[m] |
| A              | 0.43                      | 42.6      |                                    |
| В              | 1.84                      | 26        | 99.7                               |
| С              | 2.15                      | 31        |                                    |