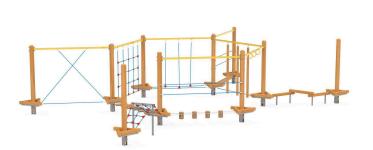

## Mini Climbing Trial 1607 Wood 1607

## DESCRIPTION

The structure of the device is made of laminated wood, oiled or covered with colored azure. Steel elements protected against corrosion by galvanizing and powder coating. All connectors and fittings resistant to weather conditions and UV radiation. The device is placed below ground level. Foundation according to the assembly instructions.