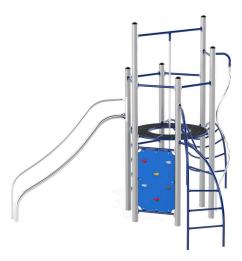

## Multiclimber 3 1303MP

## **DESCRIPTION**

Supporting columns made of 114,3 mm round steel pipe. Platforms with an anti-slip surface mounted on a metal frame. Stainless steel slides with HDPE sides. Steel elements protected against corrosion by galvanizing and powder coating. All connectors and fittings resistant to weather conditions and UV radiation.

The device is placed below ground level. Foundation according to the assembly instructions.

| INFORMATION              |                    |  |
|--------------------------|--------------------|--|
| Number of users          | 12                 |  |
| Age range                | 5 - 14             |  |
| Device dimensions [m]    | 4.85 x 4.48 x 3.84 |  |
| Compliance with the norm | EN-1176-1:2017-12  |  |
| Spare parts              | Available          |  |