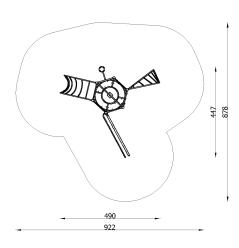

| SAFETY SURFACE |                           |           |                              |
|----------------|---------------------------|-----------|------------------------------|
| Zone           | Max height<br>of fall [m] | Area [m²] | Perimeter of safety zone [m] |
| Α              |                           |           |                              |
| В              |                           |           | 25.7                         |
| С              | 2.45                      | 43.4      |                              |