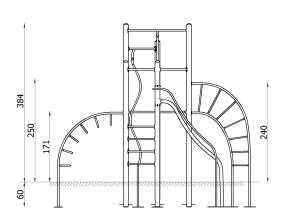

The device is placed below ground level. Foundation according to the assembly instructions.

| INFORMATION              |                    |  |
|--------------------------|--------------------|--|
| Number of users          | 12                 |  |
| Age range                | 5 - 14             |  |
| Device dimensions [m]    | 4.85 x 4.48 x 3.84 |  |
| Compliance with the norm | EN-1176-1:2017-12  |  |
| Spare parts              | Available          |  |

| SAFETY SURFACE |                           |           |                              |
|----------------|---------------------------|-----------|------------------------------|
| Zone           | Max height<br>of fall [m] | Area [m²] | Perimeter of safety zone [m] |
| Α              |                           |           |                              |
| В              |                           |           | 25.7                         |
| С              | 2.45                      | 43.4      |                              |