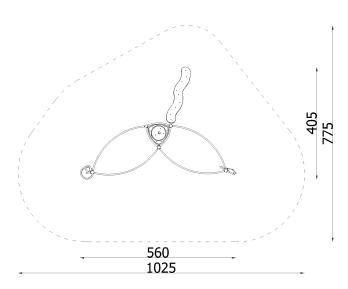

The device is placed below ground level. Foundation according to the assembly instructions.

| INFORMATION              |                   |  |
|--------------------------|-------------------|--|
| Number of users          | 7                 |  |
| Age range                | 5 - 14            |  |
| Device dimensions [m]    | 5.6 x 4.05 x 2.89 |  |
| Compliance with the norm | EN-1176-1:2017-12 |  |
| Spare parts              | Available         |  |

| SAFETY SURFACE |                           |           |                              |
|----------------|---------------------------|-----------|------------------------------|
| Zone           | Max height<br>of fall [m] | Area [m²] | Perimeter of safety zone [m] |
| Α              |                           |           |                              |
| В              |                           |           | 28.6                         |
| С              | 2.89                      | 58.8      |                              |