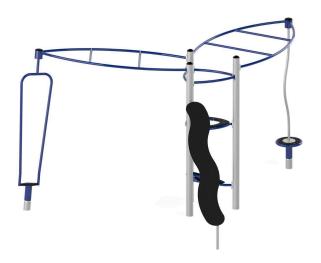

## Multiclimber 21 1321MP

## **DESCRIPTION**

Supporting columns made of 114,3 mm round steel pipe. Platforms with an anti-slip surface mounted on a metal frame. Colorful panels made of flexible high-pressure polyethylene (HDPE). Steel elements protected against corrosion by galvanizing and powder coating. All connectors and fittings resistant to weather conditions and UV radiation.

The device is placed below ground level. Foundation according to the assembly instructions.

| INFORMATION              |                   |  |
|--------------------------|-------------------|--|
| Number of users          | 7                 |  |
| Age range                | 5 - 14            |  |
| Device dimensions [m]    | 5.6 x 4.05 x 2.89 |  |
| Compliance with the norm | EN-1176-1:2017-12 |  |
| Spare parts              | Available         |  |