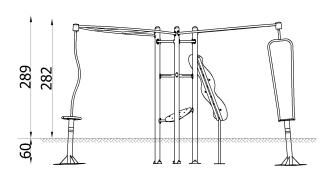

The device is placed below ground level. Foundation according to the assembly instructions.

| INFORMATION              |                   |  |
|--------------------------|-------------------|--|
| Number of users          | 7                 |  |
| Age range                | 5 - 14            |  |
| Device dimensions [m]    | 5.6 x 4.05 x 2.89 |  |
| Compliance with the norm | EN-1176-1:2017-12 |  |
| Spare parts              | Available         |  |

| SAFETY SURFACE |                           |           |                              |
|----------------|---------------------------|-----------|------------------------------|
| Zone           | Max height<br>of fall [m] | Area [m²] | Perimeter of safety zone [m] |
| Α              |                           |           |                              |
| В              |                           |           | 28.6                         |
| С              | 2.89                      | 58.8      |                              |