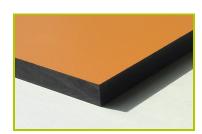

## Water Play (technical specification)

**1- The coloured panels** are made from a 13mm thick compact material (HPL). Robust in construction, it has excellent weather and vandal resistance properties.

**2- The 70 x 70mm posts** are made of painted galvanised steel, ensuring robustness and durability. The caps are made of injection moulded polyamide.