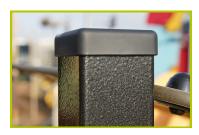

## Water Play (technical specification)

**1- The coloured panels** are made from a 13mm thick compact material (HPL). Robust in construction, it has excellent weather and vandal resistance properties.

**2- The 70 x 70mm posts** are made of painted galvanised steel, ensuring robustness and durability. The caps are made of injection moulded polyamide.