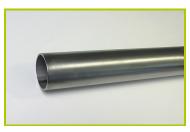

**3- The water trays** are made of polyester, and fitted with a tamperproof plug providing a fast emptying system.

4- The round post is made of stainless steel.

**5- The tubes** are made of stainless steel, guaranteeing lasting durability and reliability of the equipment.