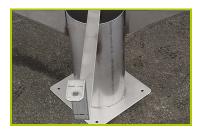

**6- The fixings** are made of stainless or plated steel and protected by anti-vandalism polyamide caps.