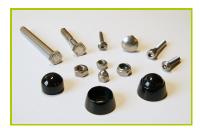

**6- The fixings** are made of stainless or plated steel and protected by anti-vandalism polyamide caps.