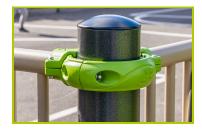

 The 102mm diameter posts are made of painted galvanised steel. The grained finish has a slightly undulating surface for increased scratch resistance. The caps are made of painted aluminium.

The fixing collars are made of painted aluminium.