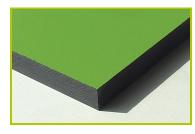

2- The mesh fencing is made of painted aluminum. The goal area mesh fencing is made of painted galvanised steel.

3- The basketball ring is made of galvanised steel.

4- The coloured panels are made from a 13mm thick compact material (HPL). Robust in construction, it has excellent weather and vandal resistance properties.