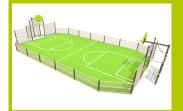

 The 102mm diameter posts are made of painted galvanised steel. The grained finish has a slightly undulating surface for increased scratch resistance. The caps are made of painted aluminium.

The fixing collars are made of painted aluminium.

2- The mesh fencing is made of painted aluminum. The goal area mesh fencing is made of painted galvanised steel.

3- The basketball ring is made of galvanised steel.

4- The coloured panels are made from a 13mm thick compact material (HPL). Robust in construction, it has excellent weather and vandal resistance properties.

5- The fixings are made of stainless or plated steel and protected by anti-vandalism polyamide caps.