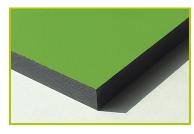

4- The coloured panels are made from a 13mm thick compact material (HPL). Robust in construction, it has excellent weather and vandal resistance properties.

5- The fixings are made of stainless or plated steel and protected by anti-vandalism polyamide caps.