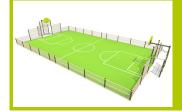

1- The 102mm diameter posts are made of painted galvanised steel. The grained finish has a slightly undulating surface for increased scratch resistance. The caps are made of painted aluminium.

**J22206** 

The fixing collars are made of painted aluminium.

2- The mesh fencing is made of painted aluminum. The goal area mesh fencing is made of painted galvanised steel.

3- The basketball ring is made of galvanised steel.

4- The coloured panels are made from a 13mm thick compact material (HPL). Robust in construction, it has excellent weather and vandal resistance properties.

5- The fixings are made of stainless or plated steel and protected by anti-vandalism polyamide caps.