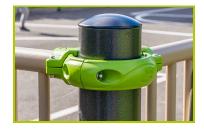

The fixing collars are made of painted aluminium.

2- The mesh fencing is made of painted aluminum. The goal area mesh fencing is made of painted galvanised steel.

3- The basketball ring is made of galvanised steel.