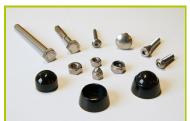

4- The coloured panels are made from a 13mm thick compact material (HPL). Robust in construction, it has excellent weather and vandal resistance properties.

5- The fixings are made of stainless or plated steel and protected by anti-vandalism polyamide caps.