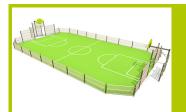

## **Multi-Use Games Areas**

(technical specification)

**J22209** 

1- The 102mm diameter posts are made of painted galvanised steel. The grained finish has a slightly undulating surface for increased scratch resistance. The caps are made of painted aluminium.

The fixing collars are made of painted aluminium.

**2- The mesh fencing** is made of painted aluminum. The goal area mesh fencing is made of painted galvanised steel.

3- The basketball ring is made of galvanised steel.

**4- The coloured panels** are made from a 13mm thick compact material (HPL). Robust in construction, it has excellent weather and vandal resistance properties.

**5- The fixings** are made of stainless or plated steel and protected by anti-vandalism polyamide caps.