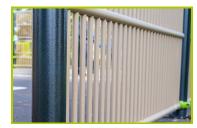

The fixing collars are made of painted aluminium.

**2- The mesh fencing** is made of painted aluminum. The goal area mesh fencing is made of painted galvanised steel.

3- The basketball ring is made of galvanised steel.