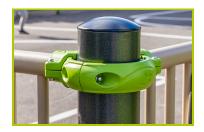

## **Multi-Use Games Areas**

(technical specification)

**J22209** 

1- The 102mm diameter posts are made of painted galvanised steel. The grained finish has a slightly undulating surface for increased scratch resistance. The caps are made of painted aluminium.

The fixing collars are made of painted aluminium.

**2- The mesh fencing** is made of painted aluminum. The goal area mesh fencing is made of painted galvanised steel.

3- The basketball ring is made of galvanised steel.