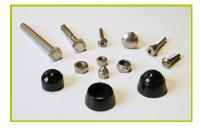

**4- The coloured panels** are made from a 13mm thick compact material (HPL). Robust in construction, it has excellent weather and vandal resistance properties.

**5- The fixings** are made of stainless or plated steel and protected by anti-vandalism polyamide caps.