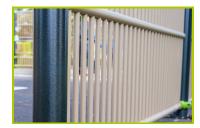

The fixing collars are made of painted aluminium.

**2- The mesh fencing** is made of painted aluminum. The goal area mesh fencing is made of painted galvanised steel.

3- The basketball ring is made of galvanised steel.