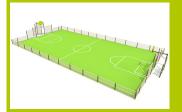

## **Multi-Use Games Areas**

(technical specification)

J22212

1- The 102mm diameter posts are made of painted galvanised steel. The grained finish has a slightly undulating surface for increased scratch resistance. The caps are made of painted aluminium.