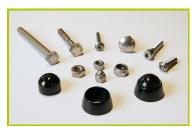

## **Multi-Use Games Areas**

(technical specification)

J22212



1- The 102mm diameter posts are made of painted galvanised steel. The grained finish has a slightly undulating surface for increased scratch resistance. The caps are made of painted aluminium.

The fixing collars are made of painted aluminium.



**2- The mesh fencing** is made of painted aluminum. The goal area mesh fencing is made of painted galvanised steel.



3- The basketball ring is made of galvanised steel.



**4- The coloured panels** are made from a 13mm thick compact material (HPL). Robust in construction, it has excellent weather and vandal resistance properties.



**5- The fixings** are made of stainless or plated steel and protected by anti-vandalism polyamide caps.