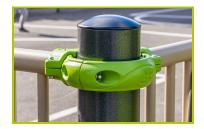

## **Multi-Use Games Areas**

(technical specification)

J22212

1- The 102mm diameter posts are made of painted galvanised steel. The grained finish has a slightly undulating surface for increased scratch resistance. The caps are made of painted aluminium.

The fixing collars are made of painted aluminium.

**2- The mesh fencing** is made of painted aluminum. The goal area mesh fencing is made of painted galvanised steel.

3- The basketball ring is made of galvanised steel.