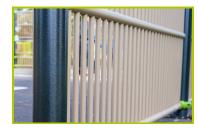

The fixing collars are made of painted aluminium.

**2- The mesh fencing** is made of painted aluminum. The goal area mesh fencing is made of painted galvanised steel.

3- The basketball ring is made of galvanised steel.