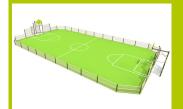

## **Multi-Use Games Areas**

(technical specification)

J22215

1- The 102mm diameter posts are made of painted galvanised steel. The grained finish has a slightly undulating surface for increased scratch resistance. The caps are made of painted aluminium.