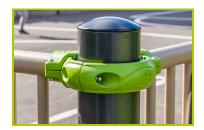

## **Multi-Use Games Areas**

(technical specification)

J22215

1- The 102mm diameter posts are made of painted galvanised steel. The grained finish has a slightly undulating surface for increased scratch resistance. The caps are made of painted aluminium.

The fixing collars are made of painted aluminium.

**2- The mesh fencing** is made of painted aluminum. The goal area mesh fencing is made of painted galvanised steel.

3- The basketball ring is made of galvanised steel.