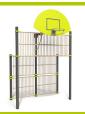

(technical specification)

 The 102mm diameter posts are made of painted galvanised steel. The grained finish has a slightly undulating surface for increased scratch resistance. The caps are made of painted aluminium.

The fixing collars are made of painted aluminium.

2- The mesh fencing is made of painted aluminum. The goal area mesh fencing is made of painted galvanised steel.

3- The basketball ring is made of galvanised steel.