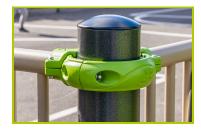

The fixing collars are made of painted aluminium.

2- The mesh fencing is made of painted aluminum. The goal area mesh fencing is made of painted galvanised steel.

3- The basketball ring is made of galvanised steel.