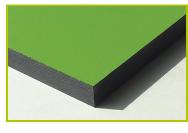

4- The coloured panels are made from a 13mm thick compact material (HPL). Robust in construction, it has excellent weather and vandal resistance properties.

5- The fixings are made of stainless or plated steel and protected by anti-vandalism polyamide caps.