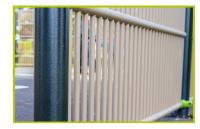

The fixing collars are made of painted aluminium.

**2- The mesh fencing** is made of painted aluminum. The goal area mesh fencing is made of painted galvanised steel.

3- The basketball ring is made of galvanised steel.