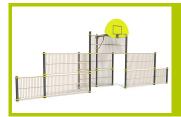

## **Multi-Use Games Areas**

(technical specification)

J22219

1- The 102mm diameter posts are made of painted galvanised steel. The grained finish has a slightly undulating surface for increased scratch resistance. The caps are made of painted aluminium.

The fixing collars are made of painted aluminium.

**2- The mesh fencing** is made of painted aluminum. The goal area mesh fencing is made of painted galvanised steel.

3- The basketball ring is made of galvanised steel.

**4- The coloured panels** are made from a 13mm thick compact material (HPL). Robust in construction, it has excellent weather and vandal resistance properties.

**5- The fixings** are made of stainless or plated steel and protected by anti-vandalism polyamide caps.