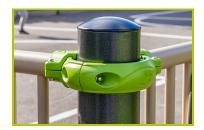

## **Multi-Use Games Areas**

(technical specification)

J22219

1- The 102mm diameter posts are made of painted galvanised steel. The grained finish has a slightly undulating surface for increased scratch resistance. The caps are made of painted aluminium.

The fixing collars are made of painted aluminium.

**2- The mesh fencing** is made of painted aluminum. The goal area mesh fencing is made of painted galvanised steel.

3- The basketball ring is made of galvanised steel.