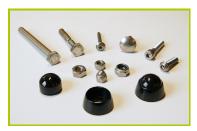

**4- The coloured panels** are made from a 13mm thick compact material (HPL). Robust in construction, it has excellent weather and vandal resistance properties.

**5- The fixings** are made of stainless or plated steel and protected by anti-vandalism polyamide caps.