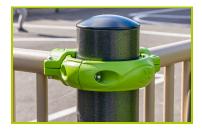

The fixing collars are made of painted aluminium.

2- The mesh fencing is made of painted aluminum. The goal area mesh fencing is made of painted galvanised steel.

3- The basketball ring is made of galvanised steel.