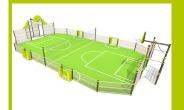

(technical specification)

1- The 102mm diameter posts are made of painted galvanised steel. The grained finish has a slightly undulating surface for increased scratch resistance. The caps are made of painted aluminium.

The fixing collars are made of painted aluminium.

2- The mesh fencing is made of painted aluminum. The goal area mesh fencing is made of painted galvanised steel.

3- The basketball ring is made of galvanised steel.

4- The coloured panels are made from a 13mm thick compact material (HPL). Robust in construction, it has excellent weather and vandal resistance properties.

5- The fixings are made of stainless or plated steel and protected by anti-vandalism polyamide caps.