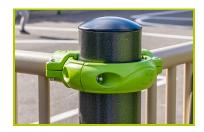

## **Multi-Use Games Areas**

(technical specification)

J22223

**1- The 102mm diameter posts** are made of painted galvanised steel. The grained finish has a slightly undulating surface for increased scratch resistance. The caps are made of painted aluminium.

The fixing collars are made of painted aluminium.

**2- The mesh fencing** is made of painted aluminum. The goal area mesh fencing is made of painted galvanised steel.

**3- The coloured panels** are made from a 13mm thick compact material (HPL). Robust in construction, it has excellent weather and vandal resistance properties.