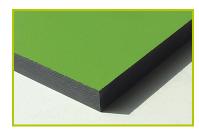

**4- The fixings** are made of stainless or plated steel and protected by anti-vandalism polyamide caps.