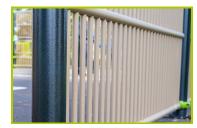

The fixing collars are made of painted aluminium.

**2- The mesh fencing** is made of painted aluminum. The goal area mesh fencing is made of painted galvanised steel.

**3- The coloured panels** are made from a 13mm thick compact material (HPL). Robust in construction, it has excellent weather and vandal resistance properties.