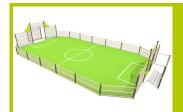

## **Multi-Use Games Areas**

(technical specification)

J22223

**1- The 102mm diameter posts** are made of painted galvanised steel. The grained finish has a slightly undulating surface for increased scratch resistance. The caps are made of painted aluminium.