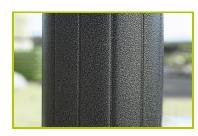

## **City** (technical specification)

**1- The 125mm diameter posts** are made of painted galvanised steel. The grained finish has a slightly undulating surface for increased scratch resistance.

**2- The 95 x 95mm posts** are made of painted galvanised steel, ensuring robustness and durability. The caps are made of injection moulded polyamide.