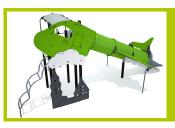

## **City** (technical specification)

**1- The 125mm diameter posts** are made of painted galvanised steel. The grained finish has a slightly undulating surface for increased scratch resistance.

**2- The 95 x 95mm posts** are made of painted galvanised steel, ensuring robustness and durability. The caps are made of injection moulded polyamide.

**3- The coloured panels** are made from a 13mm thick compact material (HPL). Robust in construction, it has excellent weather and vandal resistance properties.

**4- The tubes** are made of 40mm diameter stainless steel, guaranteeing lasting durability and reliability of the equipment.

5- The slide is made of rotomoulded polyethylene.

**6- The roof** is made of aluminium painted sheet.

**7- The fixings** are made of stainless or plated steel and protected by anti-vandalism polyamide caps.