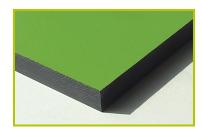

**3- The coloured panels** are made from a 13mm thick compact material (HPL). Robust in construction, it has excellent weather and vandal resistance properties.

**4- The tubes** are made of 40mm diameter stainless steel, guaranteeing lasting durability and reliability of the equipment.