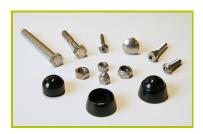

5- The slide is made of rotomoulded polyethylene.

**6- The roof** is made of aluminium painted sheet.

**7- The fixings** are made of stainless or plated steel and protected by anti-vandalism polyamide caps.