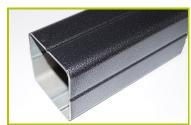

## **City** (technical specification)

**1- The 125mm diameter posts** are made of painted galvanised steel. The grained finish has a slightly undulating surface for increased scratch resistance.

**2- The 95 x 95mm posts** are made of painted galvanised steel, ensuring robustness and durability. The caps are made of injection moulded polyamide.