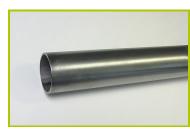

**2- The tubes** are made of 40mm diameter stainless steel, guaranteeing lasting durability and reliability of the equipment.

3- The weathervane is made of stainless steel.

4- The generator and the wheel are made of painted steel.