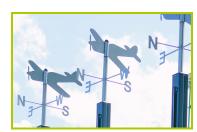

**2- The tubes** are made of 40mm diameter stainless steel, guaranteeing lasting durability and reliability of the equipment.

3- The weathervane is made of stainless steel.

4- The generator and the wheel are made of painted steel.