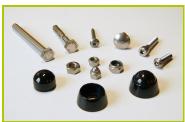

5- The led strip lighting is embedded in a painted steel profile.

**6- The fixings** are made of stainless or plated steel and protected by anti-vandalism polyamide caps.