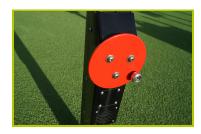

5- The led strip lighting is embedded in a painted steel profile.

**6- The fixings** are made of stainless or plated steel and protected by anti-vandalism polyamide caps.