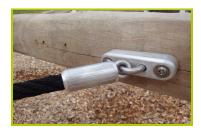

2- The seat is made from rubber, 13mm thick.

**3- The 16mm diameter rope** is made of galvanised steel cable covered with polyester.

4- The fixings for the nets and chains are made from aluminium.

**5- The fixings** are made of stainless or plated steel and protected by anti-vandalism polyamide caps.