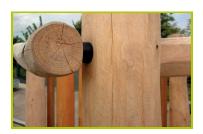

## **Traditional equipment**

(technical specification)

J4914

1- The posts with average diameter 120 to 140mm are made from sap free robinia. The robinia is sanded and has had its bark removed. Robinia is naturally rot proof and does not require any additional chemical protection; it is equally extremely resistant to attacks from external sources (insects, fungi, climatic variations), guaranteeing the long term durability of the playground equipment.