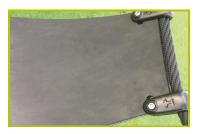

2- The seat is made from rubber, 13mm thick.

**3- The 16mm diameter rope** is made of galvanised steel cable covered with polyester.

4- The fixings for the nets and chains are made from aluminium.

**5- The fixings** are made of stainless or plated steel and protected by anti-vandalism polyamide caps.