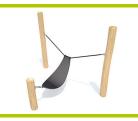

## **Traditional equipment**

(technical specification)

J4914

1- The posts with average diameter 120 to 140mm are made from sap free robinia. The robinia is sanded and has had its bark removed. Robinia is naturally rot proof and does not require any additional chemical protection; it is equally extremely resistant to attacks from external sources (insects, fungi, climatic variations), guaranteeing the long term durability of the playground equipment.

2- The seat is made from rubber, 13mm thick.

**3- The 16mm diameter rope** is made of galvanised steel cable covered with polyester.

4- The fixings for the nets and chains are made from aluminium.

**5- The fixings** are made of stainless or plated steel and protected by anti-vandalism polyamide caps.