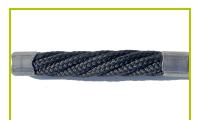

2- The seat is made from rubber, 13mm thick.

**3- The 16mm diameter rope** is made of galvanised steel cable covered with polyester.

4- The fixings for the nets and chains are made from aluminium.

**5- The fixings** are made of stainless or plated steel and protected by anti-vandalism polyamide caps.