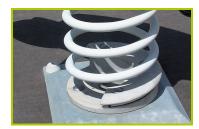

**3- The springs** are made from Grade 35SCD6 steel, shot blasted, stress relieved, zinc coated and finished with two coats of epoxy polyester powder.

The polyamide attachment ensures longevity and an exceptional safety for the system.