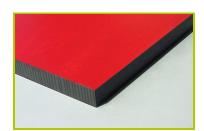

**1- The coloured panels** are made from a 13mm thick compact material (HPL). Robust in construction, it has excellent weather and vandal resistance properties.

2- The seat is made from a 12.5mm thick textured and non-slip compact material (HPL).