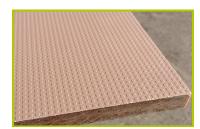

**1- The coloured panels** are made from a 13mm thick compact material (HPL). Robust in construction, it has excellent weather and vandal resistance properties.

2- The seat is made from a 12.5mm thick textured and non-slip compact material (HPL).