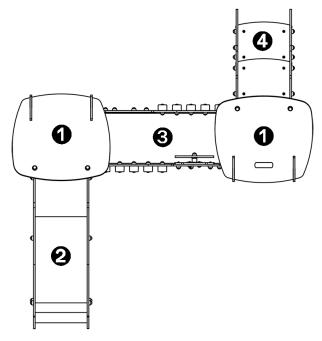

## **Components**

- 1 Platform HT: 0.6m
- 2 Slide HT: 0.6m
- 3 "Connecting gangway with wooden fencing
- Baby access steps