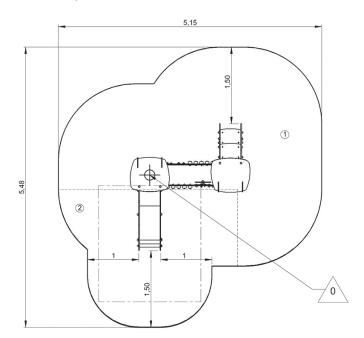

## Installation of equipment

IMPORTANT: It is essential to refer to the installation instructions for information on the size of the safety areas.

Impact area (minimum normative surface)

Free space

|   | ů<br>T |       |
|---|--------|-------|
| 1 | 0,6m   | 14m²  |
| 2 | 1m     | 7,5m² |