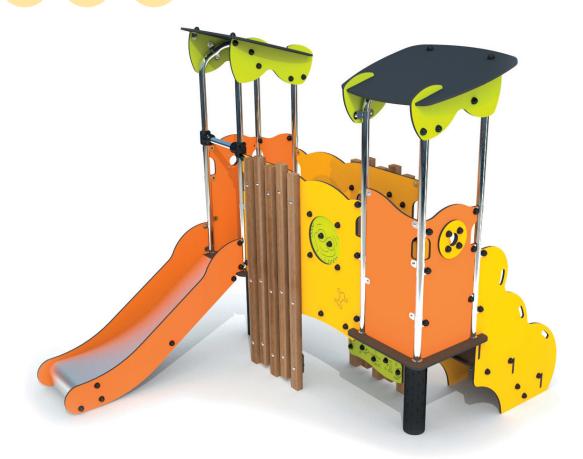

## Play value:

**21** 

role play

hiding

thinking

**x1** 

**x3** 

**x1** 

**x1** 

**x1** tactile stimulation

getting across

**x1** 

**x1** 

## **Components**

- 1 Platform HT: 0.6m
- 2 Slide HT: 0.6m
- 3 "Connecting gangway with wooden fencing
- Baby access steps