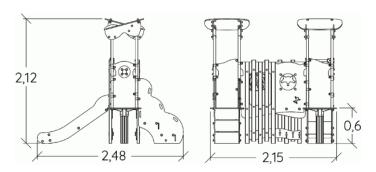

## **Components**

- 1 Platform HT: 0.6m
- 2 Slide HT: 0.6m
- 3 "Connecting gangway with wooden fencing
- Baby access steps

## Installation of equipment

IMPORTANT: It is essential to refer to the installation instructions for information on the size of the safety areas.

Impact area (minimum normative surface)

Free space

|   | ů<br>T |       |
|---|--------|-------|
| 1 | 0,6m   | 14m²  |
| 2 | 1m     | 7,5m² |