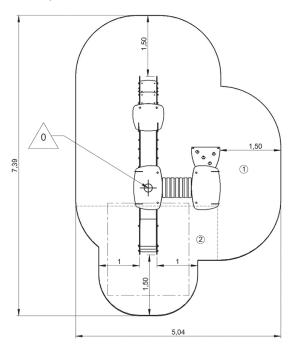

## Installation of equipment

IMPORTANT: It is essential to refer to the installation instructions for information on the size of the safety areas.

Impact area (minimum normative surface)

Free space

|   | ů<br>T |        |
|---|--------|--------|
| 1 | 0,6m   | 21,5m² |
| 2 | 1m     | 7,5m²  |