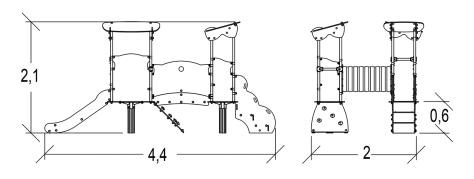

## Installation of equipment

IMPORTANT: It is essential to refer to the installation instructions for information on the size of the safety areas.

Impact area (minimum normative surface)

Free space

|   | ů<br>T |        |
|---|--------|--------|
| 1 | 0,6m   | 21,5m² |
| 2 | 1m     | 7,5m²  |