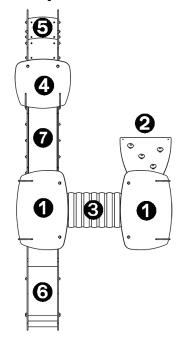

## **Components**

- 1 Platform HT: 0.6m
- Slope
- 3 Diabolo Baby tunnel
- 4 Platform, H: 0.6cm
- 6 Baby access steps
- 6 Slide HT: 0.6m
- Walkway