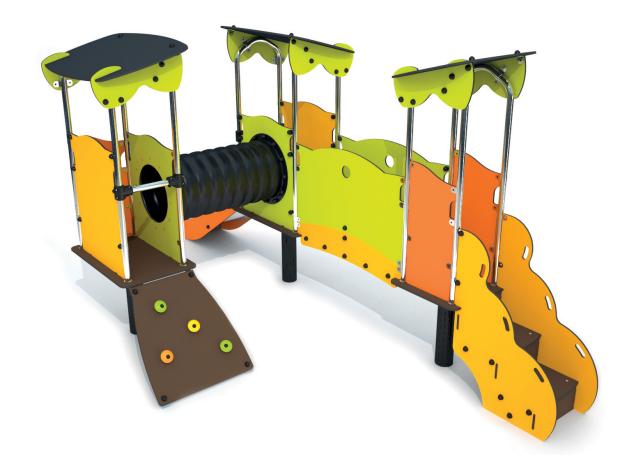

## **Components**

- 1 Platform HT: 0.6m
- Slope
- 3 Diabolo Baby tunnel
- 4 Platform, H: 0.6cm
- 6 Baby access steps
- 6 Slide HT: 0.6m
- Walkway