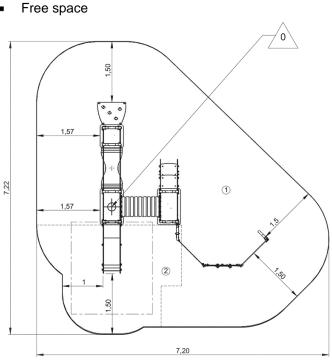

## Installation of equipment

IMPORTANT: It is essential to refer to the installation instructions for information on the size of the safety areas.

| 1 | 0,6m | 31,5m² |
|---|------|--------|
| 2 | 1m   | 8m²    |