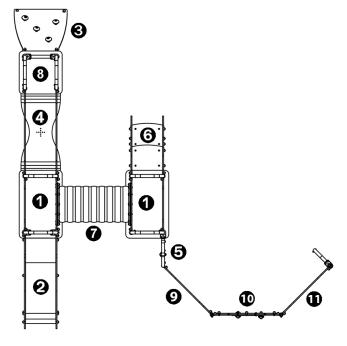

## **Components**

- Platform HT: 0.6m
- 2 Slide HT: 0.6m
- 3 Slope
- 4 The flexible walkway
- Diabolo Baby Height Gauge
- 6 Baby access steps
- Diabolo Baby tunnel
- 8 Platform, H: 0.6cm
- 9 Panneau Silhouette
- Panneau Haut Maisonnette
- The mouse hole ø 48cm

## Installation of equipment

IMPORTANT: It is essential to refer to the installation instructions for information on the size of the safety areas.

| 1 | 0,6m | 31,5m² |
|---|------|--------|
| 2 | 1m   | 8m²    |