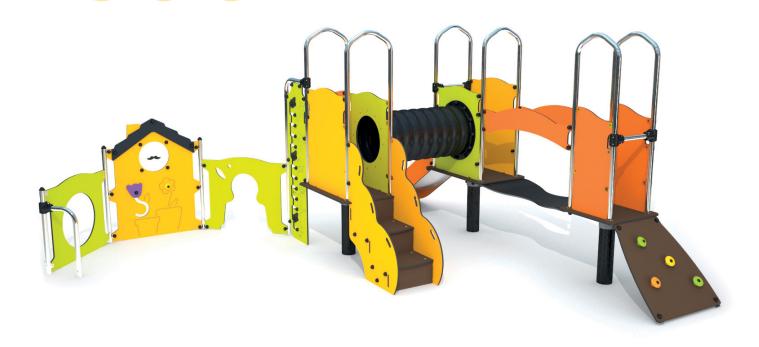

## **Components**

- Platform HT: 0.6m
- 2 Slide HT: 0.6m
- 3 Slope
- 4 The flexible walkway
- Diabolo Baby Height Gauge
- 6 Baby access steps
- Diabolo Baby tunnel
- 8 Platform, H: 0.6cm
- 9 Panneau Silhouette
- Panneau Haut Maisonnette
- The mouse hole ø 48cm