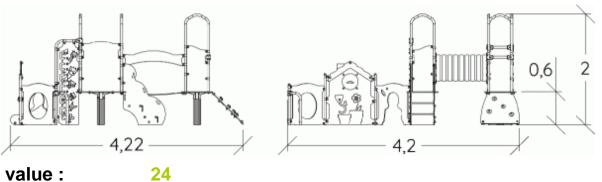

## Installation of equipment

IMPORTANT: It is essential to refer to the installation instructions for information on the size of the safety areas.

| 1 | 0,6m | 31,5m² |
|---|------|--------|
| 2 | 1m   | 8m²    |