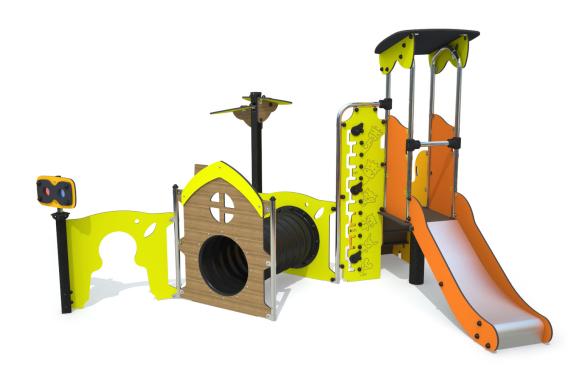

## Components

- 1 Panneau Silhouette
- 2 Tunnel Maisonnette
- 3 Platform HT: 0.6m
- 4 Slide HT: 0.6m
- 6 Coloured binoculars
- 6 Diabolo Baby Height Gauge
- Baby access steps
- 8 Arbre Maisonnette