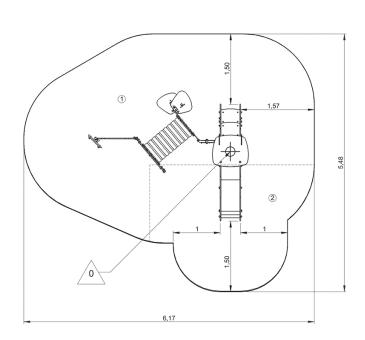

## Installation of equipment

IMPORTANT: It is essential to refer to the installation instructions for information on the size of the safety areas.

Impact area (minimum normative surface)

Free space

|   | <u>ă</u><br>1 |       |
|---|---------------|-------|
| 1 | 0,6m          | 18m²  |
| 2 | 1m            | 7,5m² |