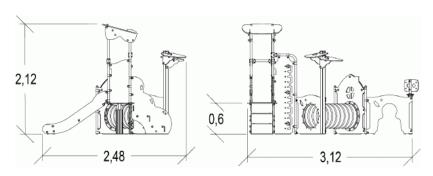

## Installation of equipment

IMPORTANT: It is essential to refer to the installation instructions for information on the size of the safety areas.

Impact area (minimum normative surface)

Free space

|   | <u>ă</u><br>1 |       |
|---|---------------|-------|
| 1 | 0,6m          | 18m²  |
| 2 | 1m            | 7,5m² |