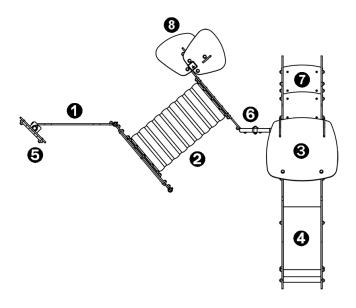

## Components

- 1 Panneau Silhouette
- 2 Tunnel Maisonnette
- 3 Platform HT: 0.6m
- 4 Slide HT: 0.6m
- 6 Coloured binoculars
- 6 Diabolo Baby Height Gauge
- Baby access steps
- 8 Arbre Maisonnette