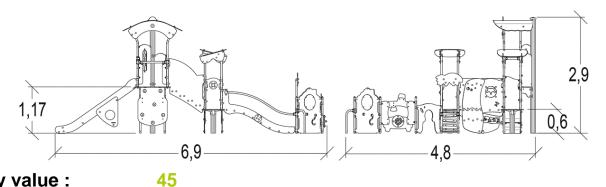

## IMPORTANT: It is essential to refer to the installation instructions for information on the size of the safety areas.

Impact area (minimum normative surface)

Free space