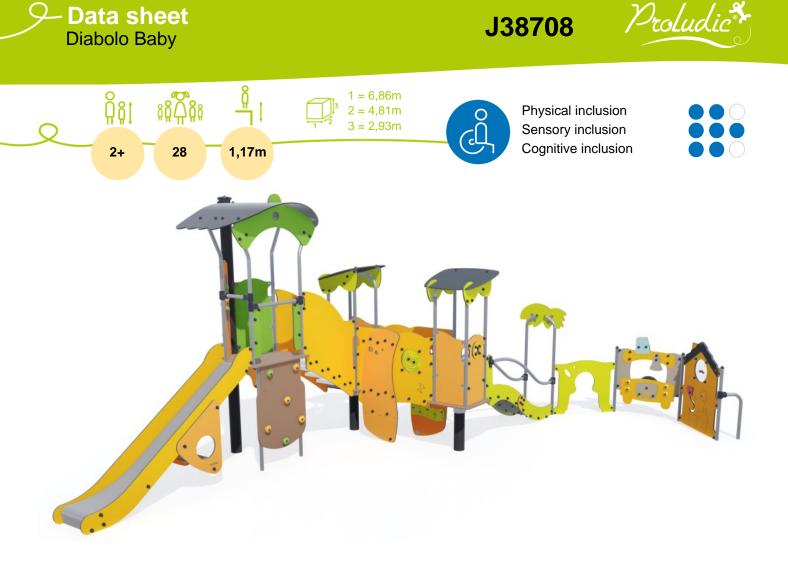

tactile stimulation ŝ 

х7

meeting

visual stimulation

x4

Components

- Panneau Silhouette
- 2 Panneau Haut Maisonnette
- **3** PANNEAU CITY SANS TUBE
- **4** Slide HT: 1.17m
- 6 Platform HT: 0.6m
- 6 Tower HT: 1.17m
- 7 Climbing wall
- 8 Counting panel
- 9 Compact (HPL) platform The fox?s hideaway
- Baby Access Ramp