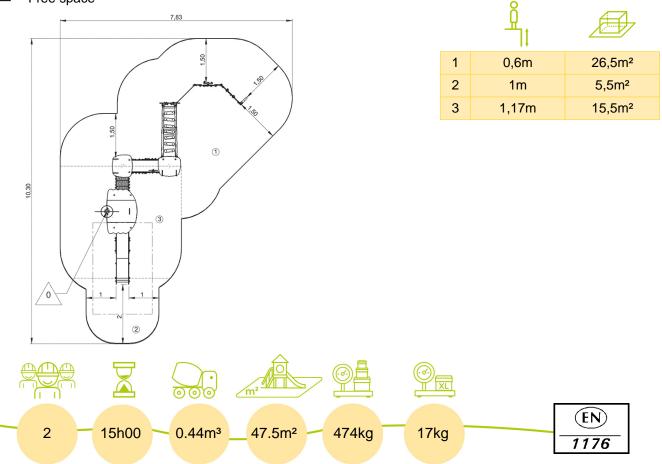

## Installation of equipment

## IMPORTANT: It is essential to refer to the installation instructions for information on the size of the safety areas.

Impact area (minimum normative surface)

Free space