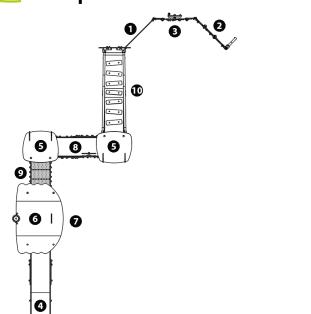

tactile stimulation ŝ 

х7

meeting

visual stimulation

x4

Components

- Panneau Silhouette
- 2 Panneau Haut Maisonnette
- **3** PANNEAU CITY SANS TUBE
- **4** Slide HT: 1.17m
- 6 Platform HT: 0.6m
- 6 Tower HT: 1.17m
- 7 Climbing wall
- 8 Counting panel
- 9 Compact (HPL) platform The fox?s hideaway
- Baby Access Ramp

## Installation of equipment

## IMPORTANT: It is essential to refer to the installation instructions for information on the size of the safety areas.

Impact area (minimum normative surface)

Free space