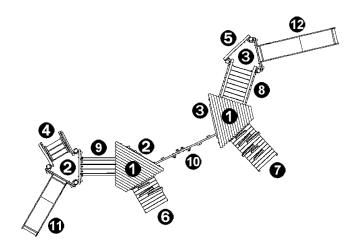

## **Components**

- Roof
- 2 Platform Ht: 0.97m
- ❸ Platform Ht: 1.37m
- 4 Stairs
- 6 Vertical ladder Ht: 1.17
- 6 Sloping ramp with logs Ht: 0.97m
- 0 Sloping ramp with logs Ht: 1.37m
- 8 Crossover
- 9 Tunnel
- 1 Climbing wall
- **1** Slide Ht: 0.97m
- Ø Slide Ht: 1.37m