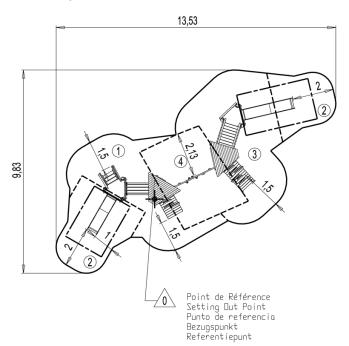

## Installation of equipment

IMPORTANT: It is essential to refer to the installation instructions for information on the size of the safety areas.

Impact area (minimum normative surface)

Free space

| 1 | 0,97m | 16,5m² |
|---|-------|--------|
| 2 | 1m    | 19,5m² |
| 3 | 1,37m | 22,5m² |
| 4 | 2,3m  | 14,5m² |