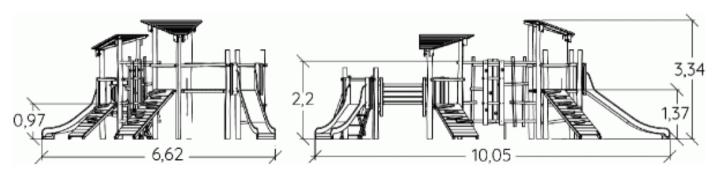

## Installation of equipment

IMPORTANT: It is essential to refer to the installation instructions for information on the size of the safety areas.

Impact area (minimum normative surface)

Free space

| 1 | 0,97m | 16,5m² |
|---|-------|--------|
| 2 | 1m    | 19,5m² |
| 3 | 1,37m | 22,5m² |
| 4 | 2,3m  | 14,5m² |