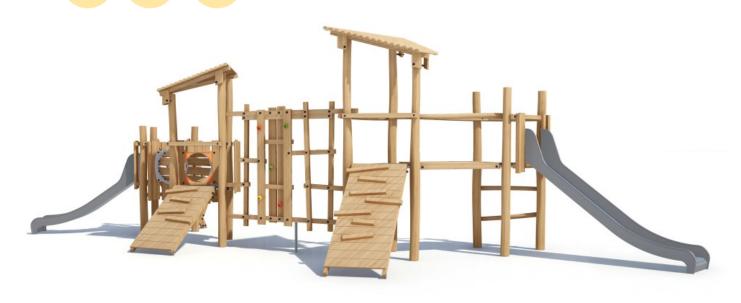

## Play value:

20 sliding

climbing

role play

**x2** 

S.

**x2** 

meeting

**x1** 

getting across

**x1** 

## **Components**

- Roof
- 2 Platform Ht: 0.97m
- ❸ Platform Ht: 1.37m
- 4 Stairs
- 6 Vertical ladder Ht: 1.17
- 6 Sloping ramp with logs Ht: 0.97m
- 0 Sloping ramp with logs Ht: 1.37m
- 8 Crossover
- 9 Tunnel
- 1 Climbing wall
- **1** Slide Ht: 0.97m
- Ø Slide Ht: 1.37m