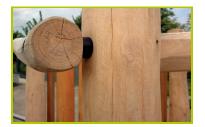

1- The posts with average diameter 120 to 140mm are made from sap free robinia. The robinia is sanded and has had its bark removed. Robinia is naturally rot proof and does not require any additional chemical protection; it is equally extremely resistant to attacks from external sources (insects, fungi, climatic variations), guaranteeing the long term durability of the playground equipment.