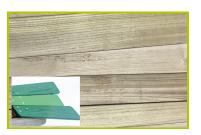

**J49100** 

2- The boards are made from sap free robinia. The robinia is sanded and has had its bark removed. Robinia is naturally rot proof and does not require any additional chemical protection; it is equally extremely resistant to attacks from external sources (insects, fungi, climatic variations), guaranteeing the long term durability of the playground equipment.

The coloured panels are using a staining process.

 The abacus pieces are made of robinia. The rail is made from 10mm diameter stainless steel.

4- The fixings are made of stainless or plated steel and protected by anti-vandalism polyamide caps.