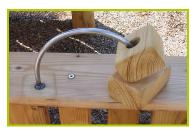

The coloured panels are using a staining process.

 The abacus pieces are made of robinia. The rail is made from 10mm diameter stainless steel.

4- The fixings are made of stainless or plated steel and protected by anti-vandalism polyamide caps.