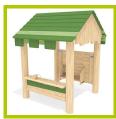

1- The posts with average diameter 120 to 140mm are made from sap free robinia. The robinia is sanded and has had its bark removed. Robinia is naturally rot proof and does not require any additional chemical protection; it is equally extremely resistant to attacks from external sources (insects, fungi, climatic variations), guaranteeing the long term durability of the playground equipment.

**J49100** 

2- The boards are made from sap free robinia. The robinia is sanded and has had its bark removed. Robinia is naturally rot proof and does not require any additional chemical protection; it is equally extremely resistant to attacks from external sources (insects, fungi, climatic variations), guaranteeing the long term durability of the playground equipment.

The coloured panels are using a staining process.

 The abacus pieces are made of robinia. The rail is made from 10mm diameter stainless steel.

4- The fixings are made of stainless or plated steel and protected by anti-vandalism polyamide caps.