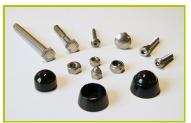

6- The fixings are made of stainless or plated steel and protected by anti-vandalism polyamide caps.