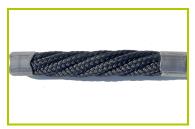

3- The 16mm diameter rope is made of galvanised steel cable covered with polyester.

4- The fixings for the nets and chains are made from aluminium.

5- The flag is made from a 13mm thick compact material (HPL). Robust in construction, it has excellent weather and vandal resistance properties.