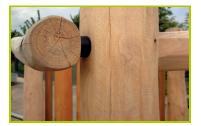

6- The fixings are made of stainless or plated steel and protected by anti-vandalism polyamide caps.