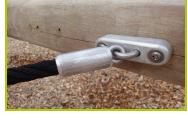

3- The 16mm diameter rope is made of galvanised steel cable covered with polyester.

4- The fixings for the nets and chains are made from aluminium.

5- The flag is made from a 13mm thick compact material (HPL). Robust in construction, it has excellent weather and vandal resistance properties.