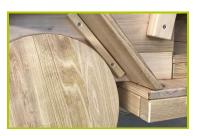

1- The posts with average diameter 120 to 140mm are made from sap free robinia. The robinia is sanded and has had its bark removed. Robinia is naturally rot proof and does not require any additional chemical protection; it is equally extremely resistant to attacks from external sources (insects, fungi, climatic variations), guaranteeing the long term durability of the playground equipment.

J49101

2- The boards are made from sap free robinia (plank sizes: 22 and 27mm). The robinia is sanded and has had its bark removed. Robinia is naturally rot proof and does not require any additional chemical protection; it is equally extremely resistant to attacks from external sources (insects, fungi, climatic variations), guaranteeing the long term durability of the playground equipment.