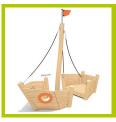

1- The posts with average diameter 120 to 140mm are made from sap free robinia. The robinia is sanded and has had its bark removed. Robinia is naturally rot proof and does not require any additional chemical protection; it is equally extremely resistant to attacks from external sources (insects, fungi, climatic variations), guaranteeing the long term durability of the playground equipment.

J49101

2- The boards are made from sap free robinia (plank sizes: 22 and 27mm). The robinia is sanded and has had its bark removed. Robinia is naturally rot proof and does not require any additional chemical protection; it is equally extremely resistant to attacks from external sources (insects, fungi, climatic variations), guaranteeing the long term durability of the playground equipment.

3- The 16mm diameter rope is made of galvanised steel cable covered with polyester.

4- The fixings for the nets and chains are made from aluminium.

5- The flag is made from a 13mm thick compact material (HPL). Robust in construction, it has excellent weather and vandal resistance properties.