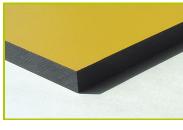

3- The 16mm diameter rope is made of galvanised steel cable covered with polyester.

4- The fixings for the nets and chains are made from aluminium.

5- The flag is made from a 13mm thick compact material (HPL). Robust in construction, it has excellent weather and vandal resistance properties.