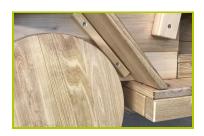

J49103

1- The boards are made from sap free robinia (plank sizes: 22 and 27mm). The robinia is sanded and has had its bark removed. Robinia is naturally rot proof and does not require any additional chemical protection; it is equally extremely resistant to attacks from external sources (insects, fungi, climatic variations), guaranteeing the long term durability of the playground equipment.