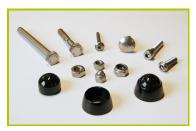

**4- The propeller of the plane** is made from a 13mm thick compact material (HPL). Robust in construction, it has excellent weather and vandal resistance properties.

**5- The fixings** are made of stainless or plated steel and protected by anti-vandalism polyamide caps.