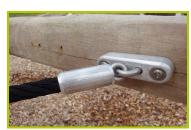

**2- The 16mm diameter ropes** are made of galvanised steel cable covered with polyester. The cables are linked together and held in place by injected polyamide spheres.

**3- The fixings for the nets and chains** are made from aluminium.