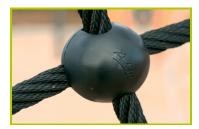

**2- The 16mm diameter ropes** are made of galvanised steel cable covered with polyester. The cables are linked together and held in place by injected polyamide spheres.

**3- The fixings for the nets and chains** are made from aluminium.