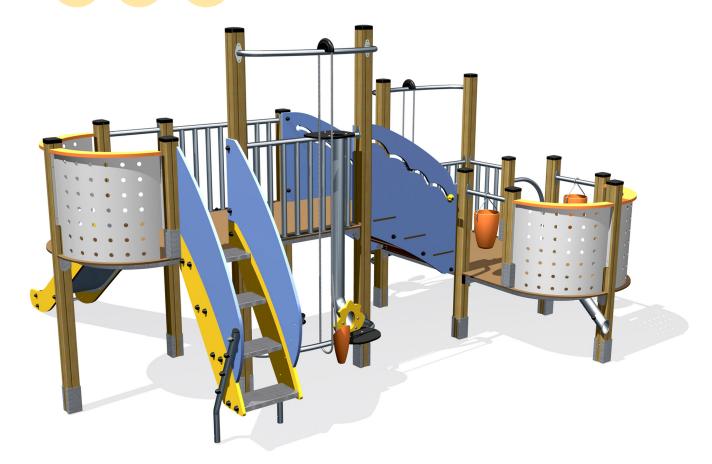

## **Components**

- Platform 3 posts
- 2 Sand effect platform 4 posts
- 3 Square Platform 1.2mx1.2m HT: 0.6m
- 4 Square Platform 1.2mx1.2m HT: 1.17m
- **5** Double grey balcony
- **6** Crane HT: 0.6m and 1.17m
- 0 Gutter HT: 0.6m et 1.17m
- 8 Bucket
- 9 Slide
- 1 Stairs between platforms 0.6m L: 1m
- **1** Stairs (under 36 months)
- Ø 1 Step Access