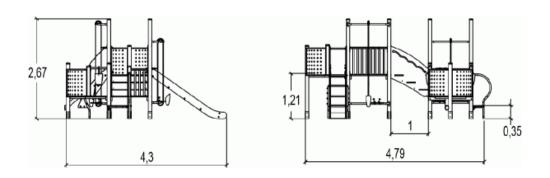

0,60m

1,00m

1,17m

1

2

3

 $0.4m^{3}$ 

48.5m<sup>2</sup>

662kg

21m<sup>2</sup>

6m<sup>2</sup>

21,5m<sup>2</sup>