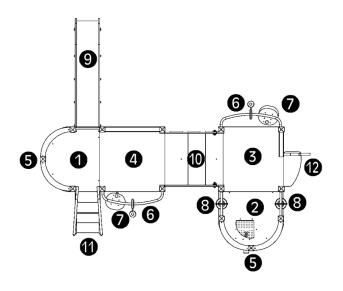

## **Components**

- Platform 3 posts
- 2 Sand effect platform 4 posts
- 3 Square Platform 1.2mx1.2m HT: 0.6m
- 4 Square Platform 1.2mx1.2m HT: 1.17m
- **5** Double grey balcony
- **6** Crane HT: 0.6m and 1.17m
- 0 Gutter HT: 0.6m et 1.17m
- 8 Bucket
- 9 Slide
- 1 Stairs between platforms 0.6m L: 1m
- **1** Stairs (under 36 months)
- Ø 1 Step Access