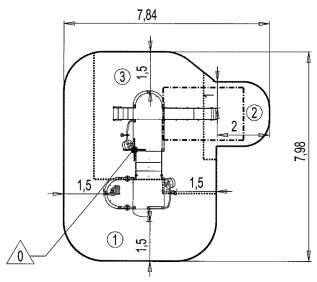

## Installation of equipment

IMPORTANT: It is essential to refer to the installation instructions for information on the size of the safety areas.

Impact area (minimum normative surface)

Free space

| Point       | de   | Ré: | férence  |
|-------------|------|-----|----------|
| Settin      | ng [ | յսt | Point    |
|             |      |     | ferencia |
| Bezugspunkt |      |     |          |

0,60m

1,00m

1,17m

1

2

3

 $0.4m^{3}$ 

48.5m<sup>2</sup>

662kg

21m<sup>2</sup>

6m<sup>2</sup>

21,5m<sup>2</sup>