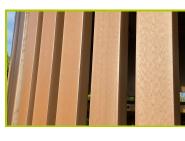

- 5- The slatted fences are made of composite wood (slats of 70 x 30 mm), which is a chip and split resistant waterproof material with UV protection.
- 6- The decorative fence panels are made of 3mm thick painted aluminium sheets.