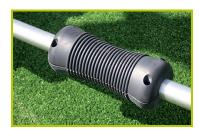

steel. The caps are made of injection moulded polyamide.



**3- The platform** is made from a 12.5mm thick textured and non-slip compact material (HPL).



4- The coloured panels are made from a 13mm thick compact material (HPL). Robust in construction, it has excellent weather and vandal resistance properties.



- 5- The slatted fences are made of composite wood (slats of 70 x 30 mm), which is a chip and split resistant waterproof material with UV protection.
- 6- The decorative fence panels are made of 3mm thick painted aluminium sheets.





7- The tubes are made of 40mm diameter stainless steel, guaranteeing lasting durability and reliability of the equipment.



8- The Kayak slide is made of rotomoulded polyethylene.



9- The portholes are made from 8mm thick methacrylate (PMMA).



10-The seats are made with a non-slip rubber overmould.



11-The 16mm diameter rope is made of galvanised steel cable covered with polyester.



12-Plastic parts are made of injected polyamide.



**13-The fixings** are made of stainless or plated steel and protected by anti-vandalism polyamide caps.

Proludic