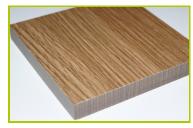

**3- The platform** is made from a 12.5mm thick textured and non-slip compact material (HPL).

4- The coloured panels are made from a 13mm thick compact material (HPL). Robust in construction, it has excellent weather and vandal resistance properties.