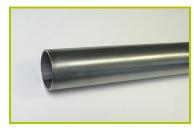

7- The tubes are made of 40mm diameter stainless steel, guaranteeing lasting durability and reliability of the equipment.

8- The Kayak slide is made of rotomoulded polyethylene.

9- The portholes are made from 8mm thick methacrylate (PMMA).