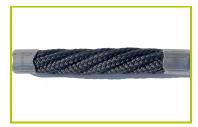

**3- The platform** is made from a 12.5mm thick textured and non-slip compact material (HPL).



4- The coloured panels are made from a 13mm thick compact material (HPL). Robust in construction, it has excellent weather and vandal resistance properties.



- 5- The slatted fences are made of composite wood (slats of 70 x 30 mm), which is a chip and split resistant waterproof material with UV protection.
- 6- The decorative fence panels are made of 3mm thick painted aluminium sheets.





7- The tubes are made of 40mm diameter stainless steel, guaranteeing lasting durability and reliability of the equipment.



8- The Kayak slide is made of rotomoulded polyethylene.



9- The portholes are made from 8mm thick methacrylate (PMMA).



10-The seats are made with a non-slip rubber overmould.



11-The 16mm diameter rope is made of galvanised steel cable covered with polyester.



12-Plastic parts are made of injected polyamide.



**13-The fixings** are made of stainless or plated steel and protected by anti-vandalism polyamide caps.

Proludic