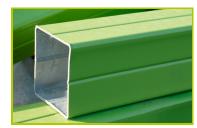

**J56000** 

1- The 95 x 95mm posts are made of painted galvanised steel, ensuring robustness and durability.

2- The 125mm diameter posts are made of painted galvanised steel. The caps are made of injection moulded polyamide.