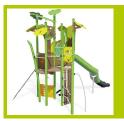

**J56000** 

1- The 95 x 95mm posts are made of painted galvanised steel, ensuring robustness and durability.

2- The 125mm diameter posts are made of painted galvanised steel. The caps are made of injection moulded polyamide.

**3- The platform** is made from a 12.5mm thick textured and non-slip compact material (HPL).

4- The coloured panels are made from a 13mm thick compact material (HPL). Robust in construction, it has excellent weather and vandal resistance properties.

- 5- The slatted fences are made of composite wood (slats of 70 x 30 mm), which is a chip and split resistant waterproof material with UV protection.
- 6- The decorative fence panels are made of 3mm thick painted aluminium sheets.

7- The tubes are made of 40mm diameter stainless steel, guaranteeing lasting durability and reliability of the equipment.

8- The Kayak slide is made of rotomoulded polyethylene.

9- The portholes are made from 8mm thick methacrylate (PMMA).

10-The seats are made with a non-slip rubber overmould.

11-The 16mm diameter rope is made of galvanised steel cable covered with polyester.

12-Plastic parts are made of injected polyamide.

**13-The fixings** are made of stainless or plated steel and protected by anti-vandalism polyamide caps.