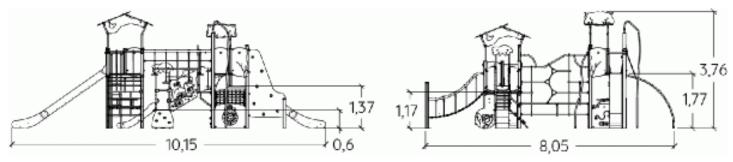

## **Components**

- Slope
- 2 Square platform
- 3 Square platform
- 4 Curved ladder
- Floating steps
- 6 Climbing wall
- Curved climbing net
- 8 Climbing net
- 9 Slide H: 1.37m
- 1 Slide
- **1** Play table
- Ø Lottery Panel
- ₿ Slide
- 1 Themed square platform
- **®** Stairway
- **1** Intermediate staircase
- Ð FILET PMR DIABOLO
- **1**3 Fireman?s pole