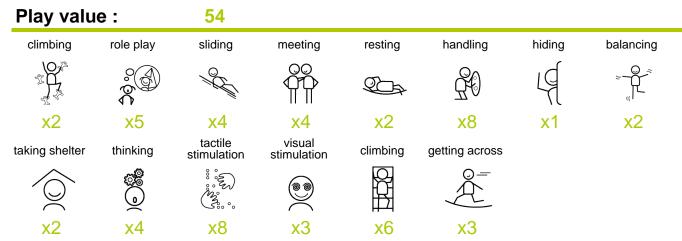

Physical inclusion Sensory inclusion Cognitive inclusion













## **Components**



- Slope
- 2 Square platform
- 3 Square platform
- 4 Curved ladder
- Floating steps
- 6 Climbing wall
- Curved climbing net
- 8 Climbing net
- 9 Slide H: 1.37m
- 1 Slide
- **1** Play table
- Ø Lottery Panel
- ₿ Slide
- 1 Themed square platform
- **®** Stairway
- **1** Intermediate staircase
- Ð FILET PMR DIABOLO
- **1**3 Fireman?s pole

## Installation of equipment

IMPORTANT: It is essential to refer to the installation instructions for information on the size of the safety areas.

Impact area (minimum normative surface)

Free space



|   | <u> </u> |        |
|---|----------|--------|
| 1 | 0,6m     | 1,5m²  |
| 2 | 1m       | 20m²   |
| 3 | 1,37m    | 18m²   |
| 4 | 1,77m    | 19,5m² |
| 5 | 2,4m     | 5,5m²  |
| 6 | 2,5m     | 12,5m² |
| 7 | 2,6m     | 21m²