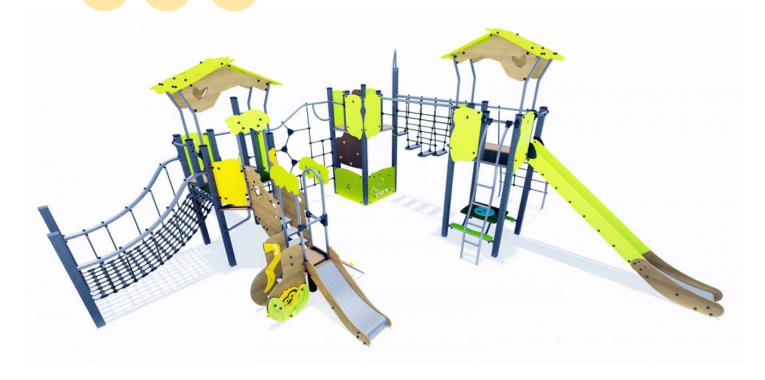

## **Components**

- Slope
- 2 Square platform
- 3 Square platform
- 4 Curved ladder
- Floating steps
- 6 Climbing wall
- Curved climbing net
- 8 Climbing net
- 9 Slide H: 1.37m
- 1 Slide
- **1** Play table
- Ø Lottery Panel
- ₿ Slide
- 1 Themed square platform
- **®** Stairway
- **1** Intermediate staircase
- Ð FILET PMR DIABOLO
- **1**3 Fireman?s pole