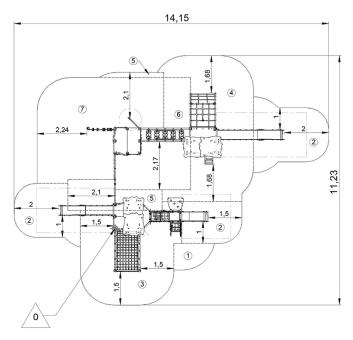

## Installation of equipment

IMPORTANT: It is essential to refer to the installation instructions for information on the size of the safety areas.

Impact area (minimum normative surface)

Free space

|   | <u> </u> |        |
|---|----------|--------|
| 1 | 0,6m     | 1,5m²  |
| 2 | 1m       | 20m²   |
| 3 | 1,37m    | 18m²   |
| 4 | 1,77m    | 19,5m² |
| 5 | 2,4m     | 5,5m²  |
| 6 | 2,5m     | 12,5m² |
| 7 | 2,6m     | 21m²   |