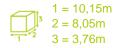

## Installation of equipment

IMPORTANT: It is essential to refer to the installation instructions for information on the size of the safety areas.

Impact area (minimum normative surface)

Free space

|   | <u> </u> |        |
|---|----------|--------|
| 1 | 0,6m     | 1,5m²  |
| 2 | 1m       | 20m²   |
| 3 | 1,37m    | 18m²   |
| 4 | 1,77m    | 19,5m² |
| 5 | 2,4m     | 5,5m²  |
| 6 | 2,5m     | 12,5m² |
| 7 | 2,6m     | 21m²   |