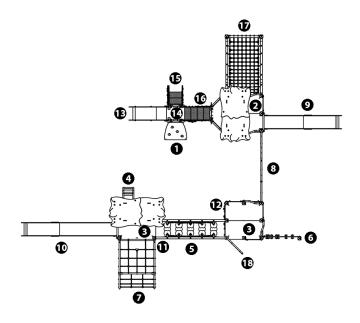

## **Components**

- Slope
- 2 Square platform
- 3 Square platform
- 4 Curved ladder
- Floating steps
- 6 Climbing wall
- Curved climbing net
- 8 Climbing net
- 9 Slide H: 1.37m
- 1 Slide
- **1** Play table
- Ø Lottery Panel
- ₿ Slide
- 1 Themed square platform
- **®** Stairway
- **1** Intermediate staircase
- Ð FILET PMR DIABOLO
- **1**3 Fireman?s pole