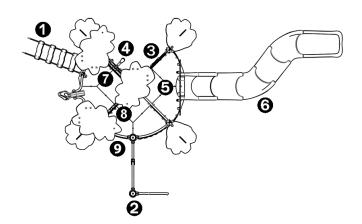

## Components

- 1 Net ladder
- 2 Interconnection
- 3 Play porthole
- 4 Clock panel
- 6 Platform Ht: 2,37 m
- 6 Toboggan Ht: 2,37 m
- Play panel
- 8 Palissade cabane
- 9 2-seater suspended seats