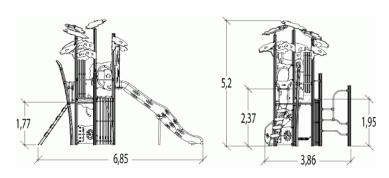

## Components

- 1 Net ladder
- 2 Interconnection
- 3 Play porthole
- 4 Clock panel
- 6 Platform Ht: 2,37 m
- 6 Toboggan Ht: 2,37 m
- Play panel
- 8 Palissade cabane
- 9 2-seater suspended seats

## \_ Installation of equipment

IMPORTANT: It is essential to refer to the installation instructions for information on the size of the safety areas.

Impact area (minimum normative surface)

Free space

|   | #1;   |       |
|---|-------|-------|
| 1 | 0,6m  | 6m²   |
| 2 | 1m    | 4m²   |
| 3 | 1,5m  | 6,5m² |
| 4 | 1,77m | 12m²  |
| 5 | 1,95m | 8,5m² |
| 6 | 2,37m | 10m²  |