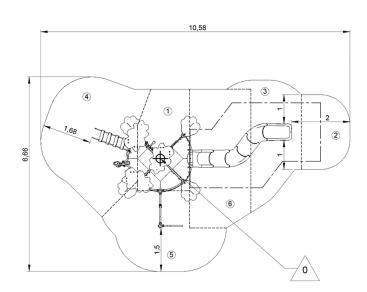

## \_ Installation of equipment

IMPORTANT: It is essential to refer to the installation instructions for information on the size of the safety areas.

Impact area (minimum normative surface)

Free space

|   | #1;   |       |
|---|-------|-------|
| 1 | 0,6m  | 6m²   |
| 2 | 1m    | 4m²   |
| 3 | 1,5m  | 6,5m² |
| 4 | 1,77m | 12m²  |
| 5 | 1,95m | 8,5m² |
| 6 | 2,37m | 10m²  |