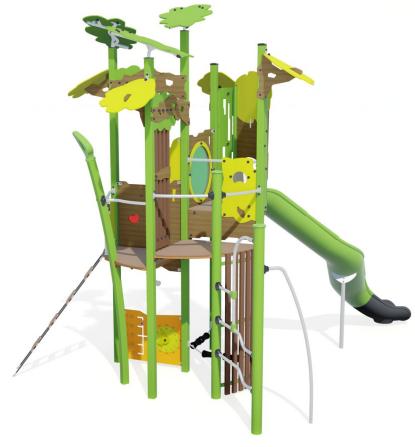

## Components

- 1 Net ladder
- 2 Interconnection
- 3 Play porthole
- 4 Clock panel
- 6 Platform Ht: 2,37 m
- 6 Toboggan Ht: 2,37 m
- Play panel
- 8 Palissade cabane
- 9 2-seater suspended seats