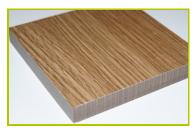

**3- The junction pieces** are made of painted galvanised steel.

**4- The coloured panels** are made from a 13mm thick compact material (HPL). Robust in construction, it has excellent weather and vandal resistance properties.