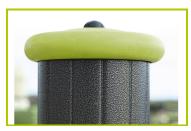

**5- The platforms** are made from a 12.5mm thick textured and non-slip compact material (HPL).

**6- The tubes** are made of 40mm diameter stainless steel, guaranteeing lasting durability and reliability of the equipment.

**13-The caps** are made of rotary moulded polyethylene.

**14-The climbing holds** are made of polyamide for its strength and rigidity.

**15-The fixings** are made of stainless or plated steel and protected by anti-vandalism polyamide caps.