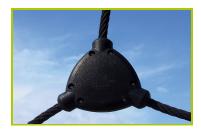

**8- The 16mm diameter ropes** are made of galvanised steel cable covered with polyester. The cables are linked together and held in place by injected polyamide spheres.

9- The net fittings are made of polyamide and are used to link three cords together.