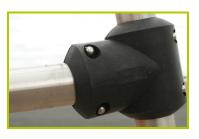

**7- Injection moulded polyamide fixings** connect the posts with the platforms and the various play features. They are non-toxic, flameproof and U.V. resistant. The thickness of the polyamide makes the equipment both strong and vandal resistant.