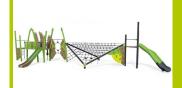

## **Climbing equipment**

(technical specification)

J57012

1- The 95 x 95mm posts are made of painted galvanised steel, ensuring robustness and durability.

**2-** The 125mm diameter posts are made of painted galvanised steel. The two-tone grey grained finish has a slightly undulating surface for increased scratch resistance. The caps are made of injection moulded polyamide.

**3- The junction pieces** are made of painted galvanised steel.

**4- The coloured panels** are made from a 13mm thick compact material (HPL). Robust in construction, it has excellent weather and vandal resistance properties.

**5- The platforms** are made from a 12.5mm thick textured and non-slip compact material (HPL).

**6- The tubes** are made of 40mm diameter stainless steel, guaranteeing lasting durability and reliability of the equipment.

**7- Injection moulded polyamide fixings** connect the posts with the platforms and the various play features. They are non-toxic, flameproof and U.V. resistant. The thickness of the polyamide makes the equipment both strong and vandal resistant.

**8- The 16mm diameter ropes** are made of galvanised steel cable covered with polyester. The cables are linked together and held in place by injected polyamide spheres.

9- The net fittings are made of polyamide and are used to link three cords together.

**10-The steps** are made with a non-slip rubber overmould.

**11-The sliding surface** is made of 2mm thick stainless steel, which is shaped, bent and rolled from one piece.

**12-The Kayak slide** is made of rotomoulded polyethylene.

**13-The caps** are made of rotary moulded polyethylene.

**14-The climbing holds** are made of polyamide for its strength and rigidity.

**15-The fixings** are made of stainless or plated steel and protected by anti-vandalism polyamide caps.