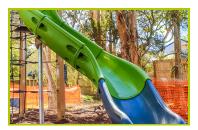

**10-The steps** are made with a non-slip rubber overmould.

**11-The sliding surface** is made of 2mm thick stainless steel, which is shaped, bent and rolled from one piece.

**12-The Kayak slide** is made of rotomoulded polyethylene.