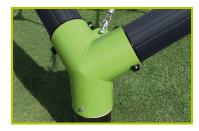

**3- The junction pieces** are made of painted galvanised steel.

**4- The coloured panels** are made from a 13mm thick compact material (HPL). Robust in construction, it has excellent weather and vandal resistance properties.

**7- Injection moulded polyamide fixings** connect the posts with the platforms and the various play features. They are non-toxic, flameproof and U.V. resistant. The thickness of the polyamide makes the equipment both strong and vandal resistant.