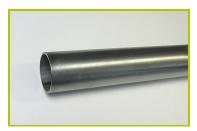

**5- The platforms** are made from a 12.5mm thick textured and non-slip compact material (HPL).

**6- The tubes** are made of 40mm diameter stainless steel, guaranteeing lasting durability and reliability of the equipment.