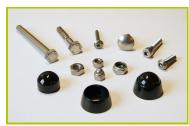

**13-The caps** are made of rotary moulded polyethylene.

**14-The climbing holds** are made of polyamide for its strength and rigidity.

**15-The fixings** are made of stainless or plated steel and protected by anti-vandalism polyamide caps.