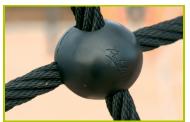

**8- The 16mm diameter ropes** are made of galvanised steel cable covered with polyester. The cables are linked together and held in place by injected polyamide spheres.

9- The net fittings are made of polyamide and are used to link three cords together.