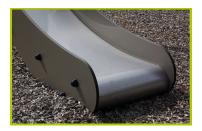

**10-The steps** are made with a non-slip rubber overmould.

**11-The sliding surface** is made of 2mm thick stainless steel, which is shaped, bent and rolled from one piece.

**12-The Kayak slide** is made of rotomoulded polyethylene.