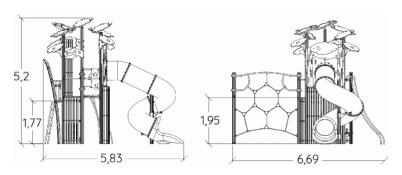

## Components

- 1 Net IXO
- 2 Speed slide
- 3 Ladder Ht: 1.77m
- 4 Panneau ludique boulier
- 6 Palissade cabane
- 6 Shop
- 2-seater suspended seats
- 8 Toboggan polyéthylène Ht : 2,37 m
- 9 Plateforme Ht: 2,37 m

## Installation of equipment

IMPORTANT: It is essential to refer to the installation instructions for information on the size of the safety areas.

|   | #1    |       |
|---|-------|-------|
| 1 | 0,60m | 9,5m² |
| 2 | 1,00m | 9,5m² |
| 3 | 1,77m | 6m²   |
| 4 | 2,37m | 7,5m² |
| 5 | 3,00m | 30m²  |