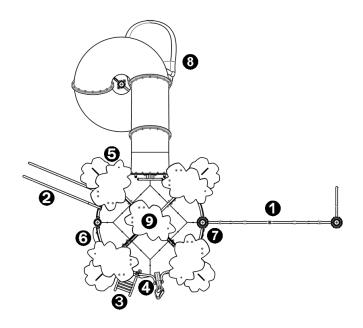

## Components

- 1 Net IXO
- 2 Speed slide
- 3 Ladder Ht: 1.77m
- 4 Panneau ludique boulier
- 6 Palissade cabane
- 6 Shop
- 2-seater suspended seats
- 8 Toboggan polyéthylène Ht : 2,37 m
- 9 Plateforme Ht: 2,37 m