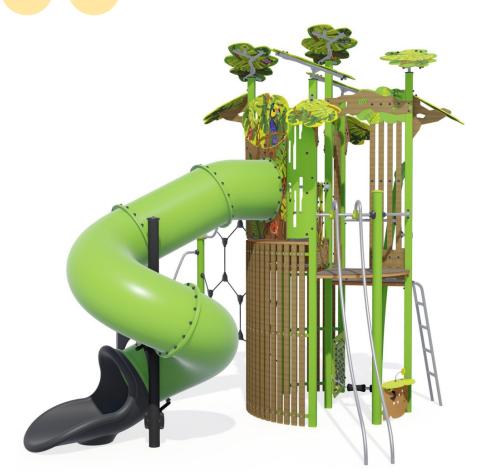

## Components

- 1 Net IXO
- 2 Speed slide
- 3 Ladder Ht: 1.77m
- 4 Panneau ludique boulier
- 6 Palissade cabane
- 6 Shop
- 2-seater suspended seats
- 8 Toboggan polyéthylène Ht : 2,37 m
- 9 Plateforme Ht: 2,37 m