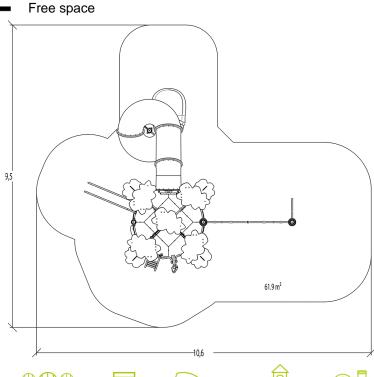

## Installation of equipment

IMPORTANT: It is essential to refer to the installation instructions for information on the size of the safety areas.

|   | #1    |       |
|---|-------|-------|
| 1 | 0,60m | 9,5m² |
| 2 | 1,00m | 9,5m² |
| 3 | 1,77m | 6m²   |
| 4 | 2,37m | 7,5m² |
| 5 | 3,00m | 30m²  |