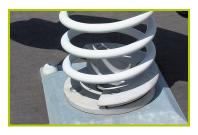

**2- The tubes** are made of 40mm diameter stainless steel, guaranteeing lasting durability and reliability of the equipment.

**3- The springs** are made from Grade 35SCD6 steel, shot blasted, stress relieved, zinc coated and finished with two coats of epoxy polyester powder.

The polyamide attachment ensures longevity and an exceptional safety for the system.

**4- The fixings** are made of stainless or plated steel and protected by anti-vandalism polyamide caps.