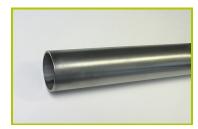

**2- The tubes** are made of 40mm diameter stainless steel, guaranteeing lasting durability and reliability of the equipment.

**3- The springs** are made from Grade 35SCD6 steel, shot blasted, stress relieved, zinc coated and finished with two coats of epoxy polyester powder.