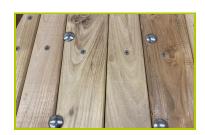

1- The boards are made from sap free robinia (plank sizes: 22 / 27mm). The robinia is sanded and has had its bark removed. Robinia is naturally rot proof and does not require any additional chemical protection; it is equally extremely resistant to attacks from external sources (insects, fungi, climatic variations), guaranteeing the long term durability of the playground equipment.