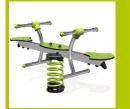

**J827** 

1- The coloured panels are made from a 13mm thick compact material (HPL). Robust in construction, it has excellent weather and vandal resistance properties.

2- The tubes (Ø 40mm) and the horizontal beam are made of stainless steel, guaranteeing lasting durability and reliability of the equipment.

4- The spring is made from Grade 35SCD6 steel, shot blasted, stress relieved, zinc coated and finished with two coats of epoxy polyester powder.
The polyamide attachment ensures longevity and an exceptional safety for the system.