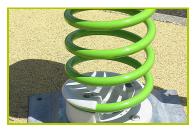

4- The spring is made from Grade 35SCD6 steel, shot blasted, stress relieved, zinc coated and finished with two coats of epoxy polyester powder.
The polyamide attachment ensures longevity and an exceptional safety for the system.