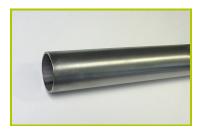

**J827** 

1- The coloured panels are made from a 13mm thick compact material (HPL). Robust in construction, it has excellent weather and vandal resistance properties.

2- The tubes (Ø 40mm) and the horizontal beam are made of stainless steel, guaranteeing lasting durability and reliability of the equipment.