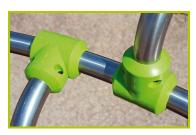

**3- Injection moulded polyamide fixings** connect the posts with the platforms and the various play features. They are non-toxic, flameproof and U.V. resistant. The thickness of the polyamide makes the equipment both strong and vandal resistant.