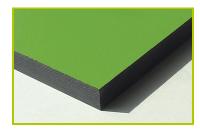

**J827** 

1- The coloured panels are made from a 13mm thick compact material (HPL). Robust in construction, it has excellent weather and vandal resistance properties.

2- The tubes (Ø 40mm) and the horizontal beam are made of stainless steel, guaranteeing lasting durability and reliability of the equipment.