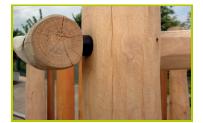

1- The 180/200mm diameter seat is made from sap free robinia. The robinia is sanded and has had its bark removed. Robinia is naturally rot proof and does not require any additional chemical protection; it is equally extremely resistant to attacks from external sources (insects, fungi, climatic variations), guaranteeing the long term durability of the playground equipment.

4- The fixings are made of stainless or plated steel and protected by anti-vandalism polyamide caps.