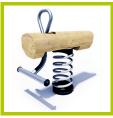

1- The 180/200mm diameter seat is made from sap free robinia. The robinia is sanded and has had its bark removed. Robinia is naturally rot proof and does not require any additional chemical protection; it is equally extremely resistant to attacks from external sources (insects, fungi, climatic variations), guaranteeing the long term durability of the playground equipment.

2- The handles and the footrests are made of stainless steel, guaranteeing lasting durability and reliability of the equipment.

3- The springs are made from Grade 35SCD6 steel, shot blasted, stress relieved, zinc coated and finished with two coats of epoxy polyester powder.
The polyamide attachment ensures longevity and an exceptional safety for the system.

4- The fixings are made of stainless or plated steel and protected by anti-vandalism polyamide caps.