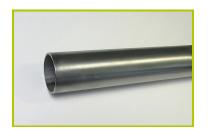

2- The handles and the footrests are made of stainless steel, guaranteeing lasting durability and reliability of the equipment.

3- The springs are made from Grade 35SCD6 steel, shot blasted, stress relieved, zinc coated and finished with two coats of epoxy polyester powder.
The polyamide attachment ensures longevity and an exceptional safety for the system.