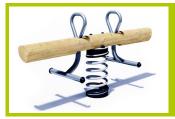

## Springers (technical specification)

**J882** 

1- The 120/140mm diameter seat is made from sap free robinia. The robinia is sanded and has had its bark removed. Robinia is naturally rot proof and does not require any additional chemical protection; it is equally extremely resistant to attacks from external sources (insects, fungi, climatic variations), guaranteeing the long term durability of the playground equipment.

**2-** The handles and the footrests are made of stainless steel, guaranteeing lasting durability and reliability of the equipment.

**3- The springs** are made from Grade 35SCD6 steel, shot blasted, stress relieved, zinc coated and finished with two coats of epoxy polyester powder.

The polyamide attachment ensures longevity and an exceptional safety for the system.

**4- The fixings** are made of stainless or plated steel and protected by anti-vandalism polyamide caps.