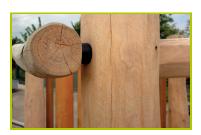

## Springers (technical specification)

**J882** 

1- The 120/140mm diameter seat is made from sap free robinia. The robinia is sanded and has had its bark removed. Robinia is naturally rot proof and does not require any additional chemical protection; it is equally extremely resistant to attacks from external sources (insects, fungi, climatic variations), guaranteeing the long term durability of the playground equipment.

**2-** The handles and the footrests are made of stainless steel, guaranteeing lasting durability and reliability of the equipment.

**3- The springs** are made from Grade 35SCD6 steel, shot blasted, stress relieved, zinc coated and finished with two coats of epoxy polyester powder.