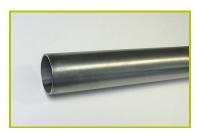

**J37201** 

**2- The tubes** are made of 40mm diameter stainless steel, guaranteeing lasting durability and reliability of the equipment.

3- The fixing collars are made of painted aluminium.

4- The coloured panels are made from a 13mm thick compact material (HPL). Robust in construction, it has excellent weather and vandal resistance properties.