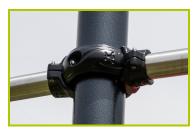

**J37201** 

**2- The tubes** are made of 40mm diameter stainless steel, guaranteeing lasting durability and reliability of the equipment.

3- The fixing collars are made of painted aluminium.

4- The coloured panels are made from a 13mm thick compact material (HPL). Robust in construction, it has excellent weather and vandal resistance properties.

5- The Runner rolling bars and surrounding frame structure are made of stainless steel.

6- The smartphone holder is made of polyamide for its strength and rigidity.

7- The fixings are made of stainless or plated steel and protected by anti-vandalism polyamide caps.