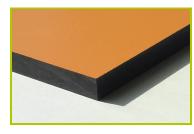

**J37201** 

**2- The tubes** are made of 40mm diameter stainless steel, guaranteeing lasting durability and reliability of the equipment.

3- The fixing collars are made of painted aluminium.

4- The coloured panels are made from a 13mm thick compact material (HPL). Robust in construction, it has excellent weather and vandal resistance properties.