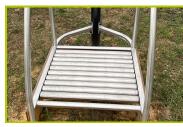

5- The Runner rolling bars and surrounding frame structure are made of stainless steel.

6- The smartphone holder is made of polyamide for its strength and rigidity.

7- The fixings are made of stainless or plated steel and protected by anti-vandalism polyamide caps.