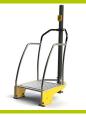

5- The Runner rolling bars and surrounding frame structure are made of stainless steel.

6- The smartphone holder is made of polyamide for its strength and rigidity.

7- The fixings are made of stainless or plated steel and protected by anti-vandalism polyamide caps.