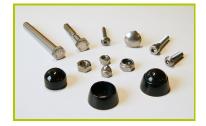

5- The Runner rolling bars and surrounding frame structure are made of stainless steel.

6- The smartphone holder is made of polyamide for its strength and rigidity.

7- The fixings are made of stainless or plated steel and protected by anti-vandalism polyamide caps.