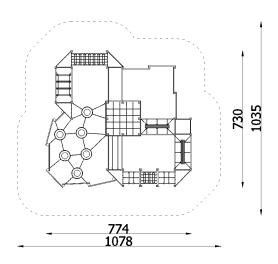

The device is placed 60 cm below ground level. Foundation according to the assembly instructions.

| INFORMATION              |                   |  |
|--------------------------|-------------------|--|
| Number of users          | 45                |  |
| Age range                | 3 - 14            |  |
| Device dimensions [m]    | 7.74 x 7.3 x 1.26 |  |
| Compliance with the norm | EN-1176-1:2017-12 |  |

| SAFETY SURFACE |                        |           |                              |
|----------------|------------------------|-----------|------------------------------|
| Zone           | Max height of fall [m] | Area [m²] | Perimeter of safety zone [m] |
| A              | 0.87                   | 98        |                              |
| В              |                        |           | 37.5                         |
| С              |                        |           |                              |