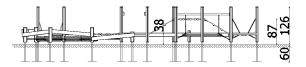

The device is placed 60 cm below ground level. Foundation according to the assembly instructions.

| INFORMATION              |                   |  |
|--------------------------|-------------------|--|
| Number of users          | 45                |  |
| Age range                | 3 - 14            |  |
| Device dimensions [m]    | 7.74 x 7.3 x 1.26 |  |
| Compliance with the norm | EN-1176-1:2017-12 |  |

| SAFETY SURFACE |                        |           |                              |
|----------------|------------------------|-----------|------------------------------|
| Zone           | Max height of fall [m] | Area [m²] | Perimeter of safety zone [m] |
| A              | 0.87                   | 98        |                              |
| В              |                        |           | 37.5                         |
| С              |                        |           |                              |