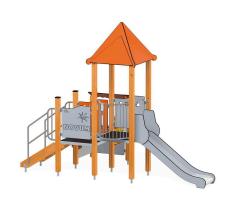

## Quadro Simple 1253 1253EPZN-A

## **DESCRIPTION**

The structure of the device is made of laminated wood, oiled or covered with colored azure. Platforms with an anti-slip surface mounted on a metal frame. Colorful panels made of flexible high-pressure polyethylene (HDPE). Slide made of 304 stainless steel. Steel elements protected against corrosion by galvanizing and powder coating. All connectors and fittings resistant to weather conditions and UV radiation.