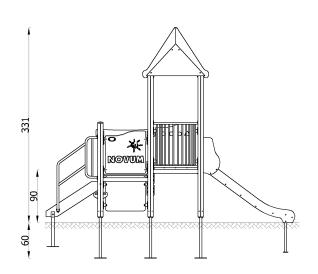

The device is placed below ground level. Foundation according to the assembly instructions.

| INFORMATION              |                    |  |
|--------------------------|--------------------|--|
| Number of users          | 12                 |  |
| Age range                | 1 - 6              |  |
| Device dimensions [m]    | 4.22 x 2.13 x 3.31 |  |
| Compliance with the norm | EN-1176-1:2017-12  |  |
| Spare parts              | Available          |  |