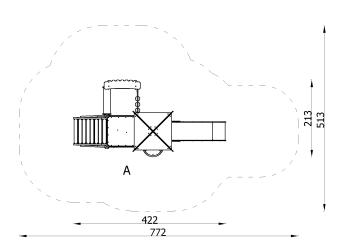

The device is placed below ground level. Foundation according to the assembly instructions.

| INFORMATION              |                    |  |
|--------------------------|--------------------|--|
| Number of users          | 12                 |  |
| Age range                | 1 - 6              |  |
| Device dimensions [m]    | 4.22 x 2.13 x 3.31 |  |
| Compliance with the norm | EN-1176-1:2017-12  |  |
| Spare parts              | Available          |  |

| SAFETY SURFACE |                           |           |                              |
|----------------|---------------------------|-----------|------------------------------|
| Zone           | Max height<br>of fall [m] | Area [m²] | Perimeter of safety zone [m] |
| А              | 1                         | 29.5      |                              |
| В              | -                         | -         | 21.5                         |
| С              | -                         | -         |                              |