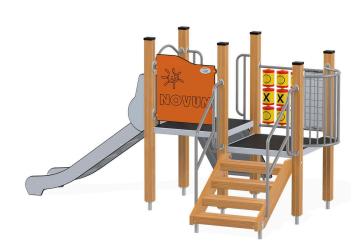

## Quadro Simple 1287 **1287EPZN-A**

## DESCRIPTION

The structure of the device is made of laminated wood, oiled or covered with colored azure. Platforms with an anti-slip surface mounted on a metal frame. Colorful panels made of flexible high-pressure polyethylene (HDPE). Slide made of 304 stainless steel. Steel elements protected against corrosion by galvanizing and powder coating. All connectors and fittings resistant to weather conditions and UV radiation.

The device is placed below ground level. Foundation according to the assembly instructions.

| INFORMATION              |                    |  |  |
|--------------------------|--------------------|--|--|
| Number of users          | 11                 |  |  |
| Age range                | 1 - 6              |  |  |
| Device dimensions [m]    | 2.45 x 3.58 x 1.86 |  |  |
| Compliance with the norm | EN-1176-1:2017-12  |  |  |
| Spare parts              | Available          |  |  |