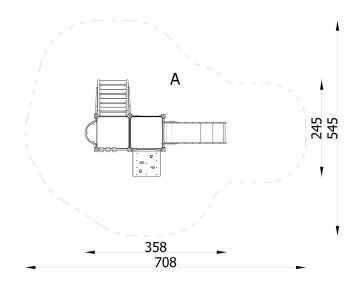

The device is placed below ground level. Foundation according to the assembly instructions.

| INFORMATION              |                    |  |  |
|--------------------------|--------------------|--|--|
| Number of users          | 11                 |  |  |
| Age range                | 1 - 6              |  |  |
| Device dimensions [m]    | 2.45 x 3.58 x 1.86 |  |  |
| Compliance with the norm | EN-1176-1:2017-12  |  |  |
| Spare parts              | Available          |  |  |

| SAFETY SURFACE |                        |           |                                    |
|----------------|------------------------|-----------|------------------------------------|
| Zone           | Max height of fall [m] | Area [m²] | Perimeter of<br>safety zone<br>[m] |
| A              | 1                      | 27        |                                    |
| В              | -                      | -         | 20                                 |
| С              | -                      | -         |                                    |