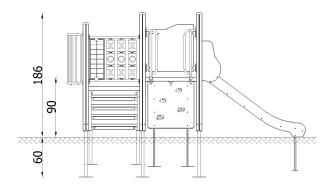

The device is placed below ground level. Foundation according to the assembly instructions.

| INFORMATION              |                    |  |  |
|--------------------------|--------------------|--|--|
| Number of users          | 11                 |  |  |
| Age range                | 1 - 6              |  |  |
| Device dimensions [m]    | 2.45 x 3.58 x 1.86 |  |  |
| Compliance with the norm | EN-1176-1:2017-12  |  |  |
| Spare parts              | Available          |  |  |