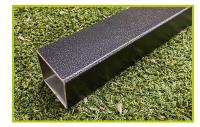

## ACTI'Fit (technical specification)

J37222

1- The structure is in galvanised steel.

**2- The plates** are machined from non-slip polyethylene panels with a thickness of 12mm in which are embedded compact panels (HPL).