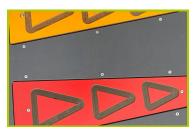

## ACTI'Fit (technical specification)

J37222

1- The structure is in galvanised steel.

**2- The plates** are machined from non-slip polyethylene panels with a thickness of 12mm in which are embedded compact panels (HPL).

The non-slip polyethylene offers an excellent level of grip and performance over obstacles.

Robust in construction, the compact material (HPL) has excellent weather and vandal resistance properties.

**3-** The 70 x 70mm post is made of painted galvanised steel, ensuring robustness and durability.