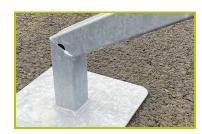

**4- The fixings** are made of stainless or plated steel and protected by anti-vandalism polyamide caps.