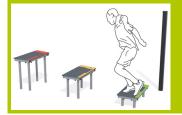

## ACTI'Fit (technical specification)

J37222

1- The structure is in galvanised steel.

**2- The plates** are machined from non-slip polyethylene panels with a thickness of 12mm in which are embedded compact panels (HPL).

The non-slip polyethylene offers an excellent level of grip and performance over obstacles.

Robust in construction, the compact material (HPL) has excellent weather and vandal resistance properties.

**3-** The 70 x 70mm post is made of painted galvanised steel, ensuring robustness and durability.