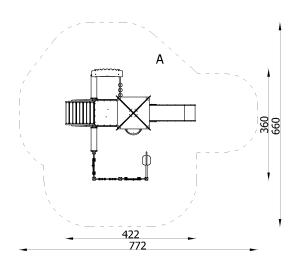

The device is placed below ground level. Foundation according to the assembly instructions.

| INFORMATION              |                   |  |
|--------------------------|-------------------|--|
| Number of users          | 20                |  |
| Age range                | 1 - 6             |  |
| Device dimensions [m]    | 3.6 x 4.22 x 3.31 |  |
| Compliance with the norm | EN-1176-1:2017-12 |  |
| Spare parts              | Available         |  |

| SAFETY SURFACE |                           |           |                              |
|----------------|---------------------------|-----------|------------------------------|
| Zone           | Max height<br>of fall [m] | Area [m²] | Perimeter of safety zone [m] |
| А              | 1                         | 36.5      |                              |
| В              |                           |           | 24                           |
| С              |                           |           |                              |