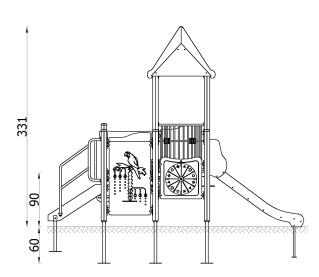

The device is placed below ground level. Foundation according to the assembly instructions.

| INFORMATION              |                   |  |
|--------------------------|-------------------|--|
| Number of users          | 20                |  |
| Age range                | 1 - 6             |  |
| Device dimensions [m]    | 3.6 x 4.22 x 3.31 |  |
| Compliance with the norm | EN-1176-1:2017-12 |  |
| Spare parts              | Available         |  |