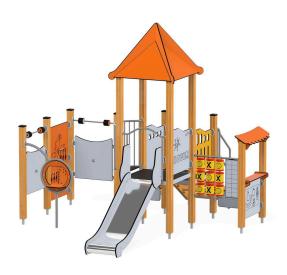

## **DESCRIPTION**

The structure of the device is made of laminated wood, oiled or covered with colored azure. Platforms with an anti-slip surface mounted on a metal frame. Colorful panels made of flexible high-pressure polyethylene (HDPE). Slide made of 304 stainless steel. Steel elements protected against corrosion by galvanizing and powder coating. All connectors and fittings resistant to weather conditions and UV radiation.

The device is placed below ground level. Foundation according to the assembly instructions.

| INFORMATION              |                   |  |
|--------------------------|-------------------|--|
| Number of users          | 20                |  |
| Age range                | 1 - 6             |  |
| Device dimensions [m]    | 3.6 x 4.22 x 3.31 |  |
| Compliance with the norm | EN-1176-1:2017-12 |  |
| Spare parts              | Available         |  |