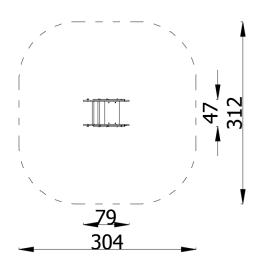

| SAFETY SURFACE |                           |           |                              |
|----------------|---------------------------|-----------|------------------------------|
| Zone           | Max height<br>of fall [m] | Area [m²] | Perimeter of safety zone [m] |
| А              | 0.6                       | 9         |                              |
| В              |                           |           | 11                           |
| С              |                           |           |                              |