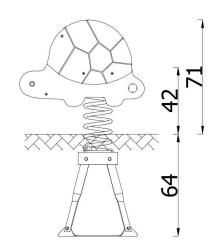

The device is placed on the ground level. Installation according to the assembling instructions.

| INFORMATION                              |                   |  |
|------------------------------------------|-------------------|--|
| Number of users                          | 1                 |  |
| Age range                                | 1 - 12            |  |
| Device dimensions [m] 0.79 x 0.47 x 0.71 |                   |  |
| Compliance with the norm                 | EN-1176-1:2017-12 |  |