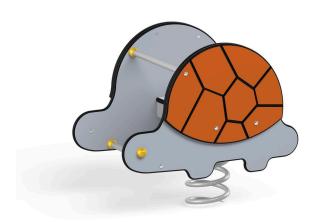

## Turtle Rocker / on the metal base

## **DESCRIPTION**

The structure of the device is made of S235 steel. Steel elements protected against corrosion by galvanizing and powder coating. Colorful panels made of flexible high-pressure polyethylene (HDPE). All connectors and fittings resistant to weather conditions and UV radiation.