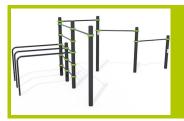

## ACTI'Street (technical specification)

**J5233** 

**1- The 102mm diameter posts** are made of painted galvanised steel. The grained finish has a slightly undulating surface for increased scratch resistance. The caps are made of painted aluminium.

2- The fixing collars are made of painted aluminium.

**3- The tubes** are made of electro-galvanized steel (diameter 34 mm) and stainless steel (diameter 40 mm), coated with epoxy paint. Electrogalvanization ensures corrosion resistance and gives a high quality finish. Stainless steel guarantees the longevity and robustness of the equipment over time. The epoxy paint provides better grip.

**4- The fixings** are made of stainless or plated steel and protected by anti-vandalism polyamide caps.