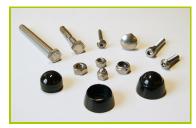

**4- The fixings** are made of stainless or plated steel and protected by anti-vandalism polyamide caps.