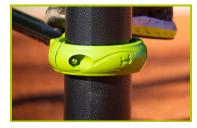

2- The fixing collars are made of painted aluminium.

**3- The tubes** are made of electro-galvanized steel (diameter 34 mm) and stainless steel (diameter 40 mm), coated with epoxy paint. Electrogalvanization ensures corrosion resistance and gives a high quality finish. Stainless steel guarantees the longevity and robustness of the equipment over time. The epoxy paint provides better grip.