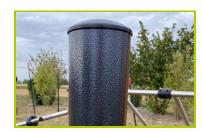

## ACTI'Street (technical specification)

**J5234** 

**1- The 102mm diameter posts** are made of painted galvanised steel. The grained finish has a slightly undulating surface for increased scratch resistance. The caps are made of painted aluminium.