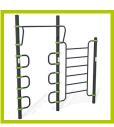

## ACTI'Street (technical specification)

**J5234** 

**1- The 102mm diameter posts** are made of painted galvanised steel. The grained finish has a slightly undulating surface for increased scratch resistance. The caps are made of painted aluminium.

2- The fixing collars are made of painted aluminium.

**3- The tubes** are made of electro-galvanized steel (diameter 34 mm) and stainless steel (diameter 40 mm), coated with epoxy paint. Electrogalvanization ensures corrosion resistance and gives a high quality finish. Stainless steel guarantees the longevity and robustness of the equipment over time. The epoxy paint provides better grip.

**4- The fixings** are made of stainless or plated steel and protected by anti-vandalism polyamide caps.