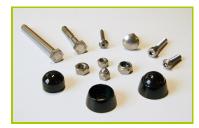

**4- The fixings** are made of stainless or plated steel and protected by anti-vandalism polyamide caps.