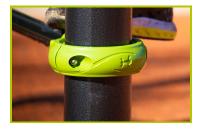

2- The fixing collars are made of painted aluminium.

**3- The tubes** are made of electro-galvanized steel (diameter 34 mm) and stainless steel (diameter 40 mm), coated with epoxy paint. Electrogalvanization ensures corrosion resistance and gives a high quality finish. Stainless steel guarantees the longevity and robustness of the equipment over time. The epoxy paint provides better grip.