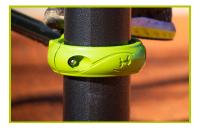

2- The fixing collars are made of painted aluminium.

**3- The tubes** are made of 40mm diameter stainless steel, guaranteeing lasting durability and reliability of the equipment.

**4- The rings** are made of 7mm diameter galvanised steel covered with rubber.

5- The chains are made of stainless steel.

**6- The fixings** are made of stainless or plated steel and protected by anti-vandalism polyamide caps.