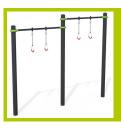

## ACTI'Street (technical specification)

## **J5235**

1- The 102mm diameter posts are made of painted galvanised steel. The grained finish has a slightly undulating surface for increased scratch resistance. The caps are made of painted aluminium.

2- The fixing collars are made of painted aluminium.

**3- The tubes** are made of 40mm diameter stainless steel, guaranteeing lasting durability and reliability of the equipment.

**4- The rings** are made of 7mm diameter galvanised steel covered with rubber.

5- The chains are made of stainless steel.

**6- The fixings** are made of stainless or plated steel and protected by anti-vandalism polyamide caps.