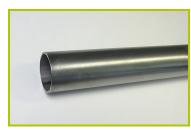

2- The fixing collars are made of painted aluminium.

**3- The tubes** are made of 40mm diameter stainless steel, guaranteeing lasting durability and reliability of the equipment.

**4- The rings** are made of 7mm diameter galvanised steel covered with rubber.