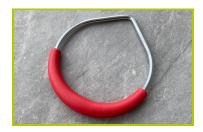

2- The fixing collars are made of painted aluminium.

**3- The tubes** are made of 40mm diameter stainless steel, guaranteeing lasting durability and reliability of the equipment.

**4- The rings** are made of 7mm diameter galvanised steel covered with rubber.