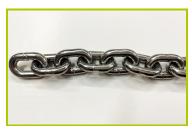

5- The chains are made of stainless steel.

**6- The fixings** are made of stainless or plated steel and protected by anti-vandalism polyamide caps.