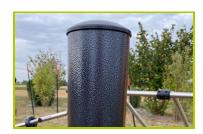

## **J5235**

1- The 102mm diameter posts are made of painted galvanised steel. The grained finish has a slightly undulating surface for increased scratch resistance. The caps are made of painted aluminium.