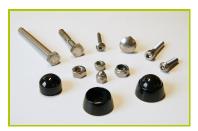

5- The chains are made of stainless steel.

**6- The fixings** are made of stainless or plated steel and protected by anti-vandalism polyamide caps.